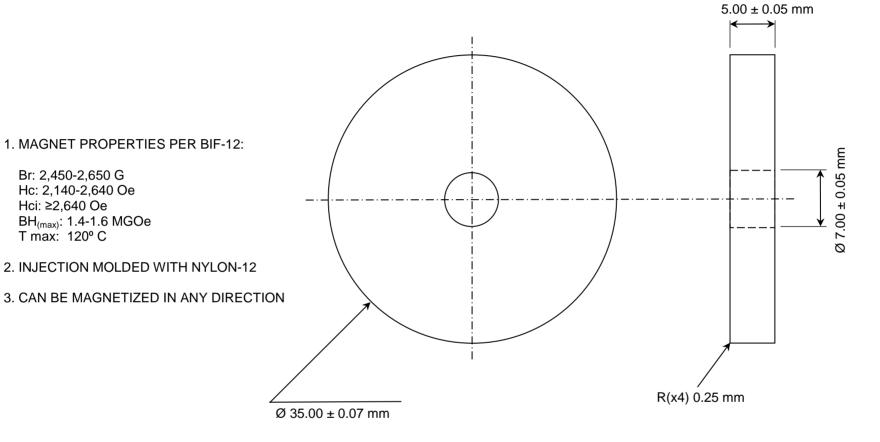

1. MAGNET PROPERTIES PER BIF-12:

Br: 2,450-2,650 G Hc: 2,140-2,640 Oe Hci: ≥2,640 Oe

BH<sub>(max)</sub>: 1.4-1.6 MGOe T max: 120° C