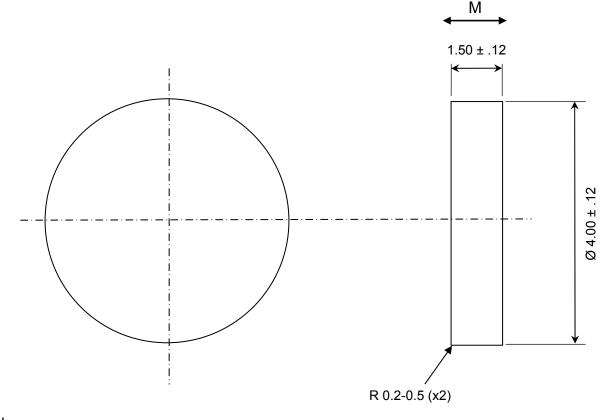

## ALL DIMENSIONS ARE IN MM

NOTES:

1. MAGNET PROPERTIES PER N-40SH:

Br: 12,600-12,900 G Hc: 11,500-12,200 Oe Hci: ≥20,000 Oe Tmax: 150 C

2. SUPPLIED MAGNETIZED THROUGH THE THICKNESS

3. PARTS ARE BLACK EPOXY COATED

| DESCRIPTION: 4.0 mm x 1.5 mm DISC MAGNET |              |                         |  |  |  |  |
|------------------------------------------|--------------|-------------------------|--|--|--|--|
| SENSOR MAG                               | P/N: ALC4015 |                         |  |  |  |  |
| GRADE: N-40SH                            | Drwg by: BT  | REV LEVEL: B            |  |  |  |  |
| COATING: Epoxy                           | Appr by: DV  | Appr. Dated: 11-21-2013 |  |  |  |  |