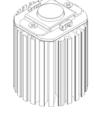

**Click for product info** 

31.4

| Manufacturer | Part Number        | Color | Beam |
|--------------|--------------------|-------|------|
| LEDiL        | FN17822_VIOLETTA-S | Clear | ~15° |
| LEDiL        | FN17826_VIOLETTA-W | Clear | ~60° |