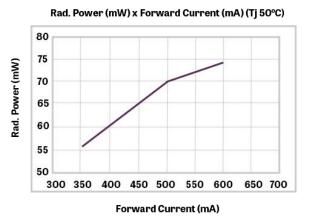

## UVC Evaluation KIT Includes:

- 80mW UVC LED
- Heatsink
- LEDiL Violetta (2x)
- Driver and Power Cord

| UV Type | Wavelength | #LEDs | Forward | Rad.  | Forward | Power | Ts (°C) | EFF (%) |
|---------|------------|-------|---------|-------|---------|-------|---------|---------|
|         | (nm)       |       | Current | Power | Voltage | (VV)  |         |         |
|         |            |       | (mA)    | (mW)  | (V)     |       |         |         |
|         |            |       | 300     | 56.0  | 7.5     | 2.6   | 40      | 2.0     |
| UVC     | 260-270nm  | 1     | 500     | 70.0  | 8.0     | 4.0   | 40      | 1.8     |
|         |            |       | 600     | 74.0  | 9.0     | 5.4   | 40      | 1.4     |