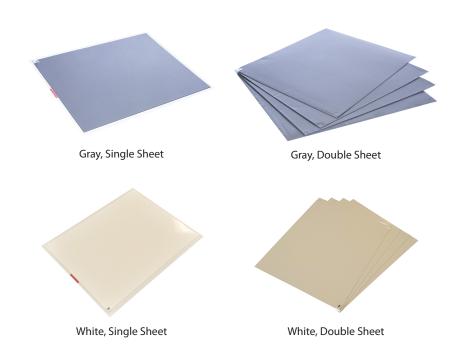

#### **FEATURES**

- Two tray sizes available for your specific usage
- 60 shoe-cleaning sheets treated with an anti-microbial agent
- · Nontoxic refillable frame with a non-skid backing
- · Contains 30% recycled materials

Replacement pad size: 30" x 24" (case of four replacement pads)