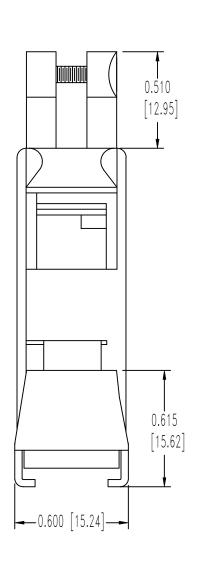

## NOTES:

- 1. MATERIALS AND FINISHES:
  HOOD: ZINC, DIE CAST.
  LOCKARM: STEEL, NICKEL PLATED.
- 2. DIMENSIONS ARE IN INCHES [MILLIMETERS].