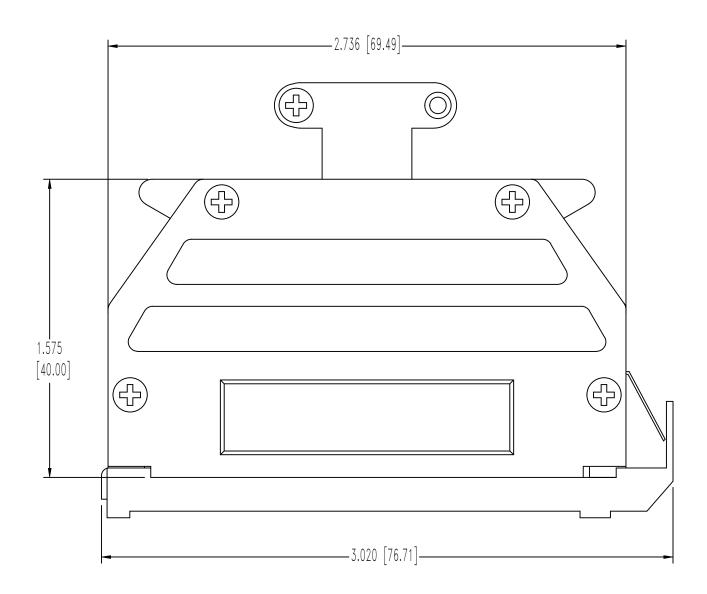

## NOTES:

- 1. MATERIALS AND FINISHES:
  HOOD: ZINC, DIE CAST.
  LOCKARM: STEEL, NICKEL PLATED.
- 2. DIMENSIONS ARE IN INCHES [MILLIMETERS].