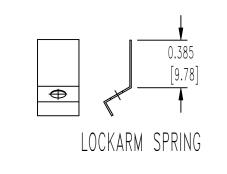

## NOTES:

1. MATERIALS AND FINISHES:
HOOD AND COVER: ZINC, DIE CAST.
CABLE CLAMPS: ZINC, DIE CAST.
LOCK LEVER: STEEL, NICKEL PLATE.
SCREWS: STEEL, NICKEL PLATE.
LOCKARM SPRING: BERYLLIUM COPPER, NICKEL PLATE.
MOUNTING SCREWS: STAINLESS STEEL, PASSIVATED.

2. DIMENSIONS ARE IN INCHES [MILLIMETERS].