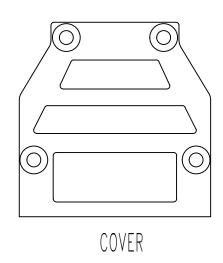

## NOTES:

1. MATERIALS AND FINISHES:
HOOD AND COVER: ZINC, DIE CAST.
CABLE CLAMPS: ZINC, DIE CAST.
LOCK LEVER: STEEL, NICKEL PLATE.
SCREWS: STEEL, NICKEL PLATE.
LOCKARM SPRING: BERYLLIUM COPPER, NICKEL PLATE.
MOUNTING SCREWS: STAINLESS STEEL, PASSIVATED.

2. DIMENSIONS ARE IN INCHES [MILLIMETERS].