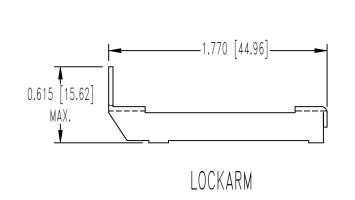

## NOTES:

1. MATERIALS AND FINISHES:
HOOD AND COVER: ZINC, DIE CAST.
CABLE CLAMPS: ZINC, DIE CAST.
LOCK LEVER: STEEL, NICKEL PLATE.
SCREWS: STEEL, NICKEL PLATE.
LOCKARM SPRING: BERYLLIUM COPPER, NICKEL PLATE.
MOUNTING SCREWS: STAINLESS STEEL, PASSIVATED.

2. DIMENSIONS ARE IN INCHES [MILLIMETERS].