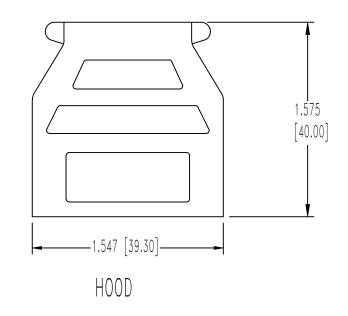

## NOTES:

1. MATERIALS AND FINISHES:
HOOD AND COVER: ZINC, DIE CAST.
CABLE CLAMPS: ZINC, DIE CAST.
LOCK LEVER: STEEL, NICKEL PLATE.
SCREWS: STEEL, NICKEL PLATE.
LOCKARM SPRING: BERYLLIUM COPPER, NICKEL PLATE.
MOUNTING SCREWS: STAINLESS STEEL, PASSIVATED.

2. DIMENSIONS ARE IN INCHES [MILLIMETERS].