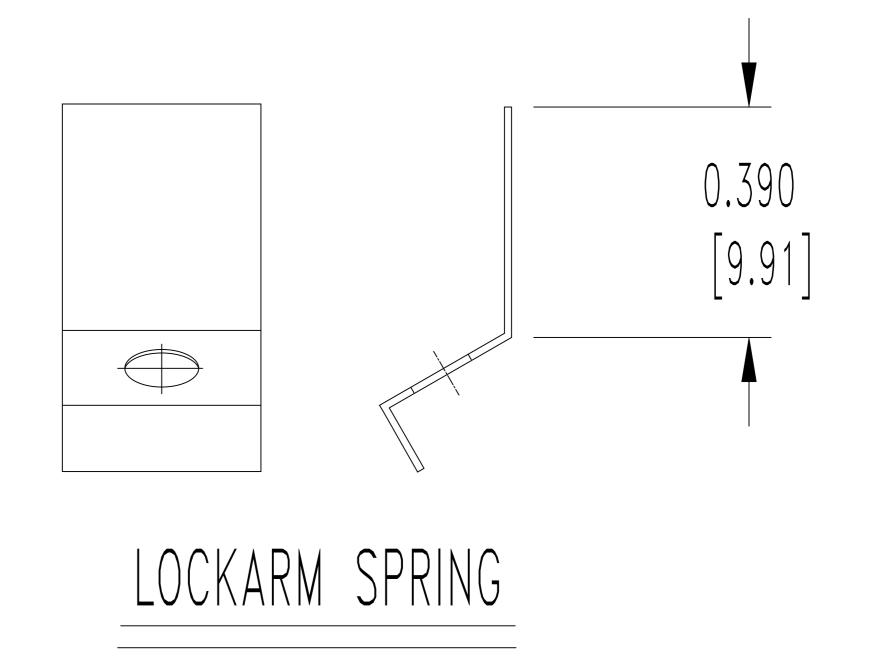

## NOTES:

- 1. MATERIAL & FINISHES:
- LOCKARM: STEEL, NICKEL PLATE.
- LOCKARM SPRING: BERYLLIUM COPPER, NICKEL PLATE. SCREWS: STEEL, ZINC PLATE BLUE CHROMATE SEAL.
- 2. THIS KIT CONSIST OF: 2 SCREWS, 1 LOCKARM LEVER, AND 1 LOCKARM SPRING.
  3. DIMENSIONS ARE IN INCHES [MILLIMETERS].