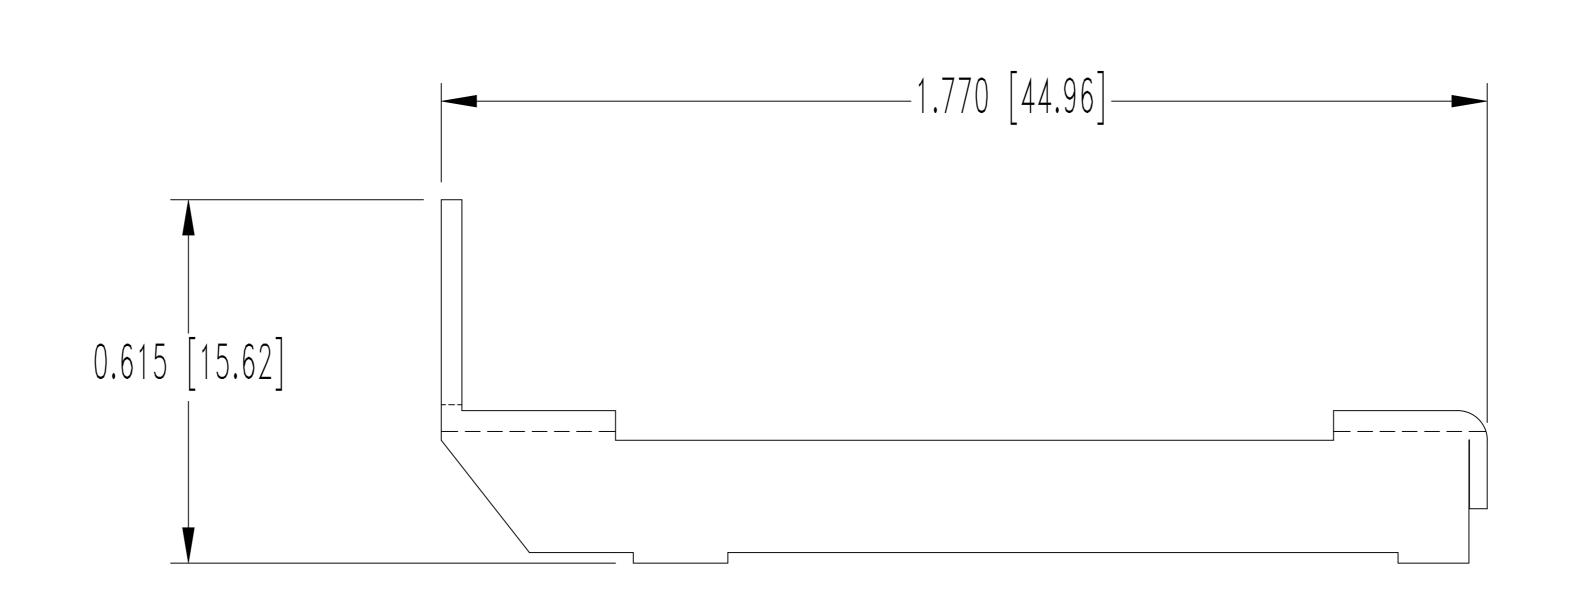

| -0.600 | [15.24] | MAX <del>-</del> |
|--------|---------|------------------|
|        |         |                  |
|        |         |                  |

LOCKARM LEVER

MOUNTING SCREW

## NOTES:

- 1. MATERIAL & FINISHES:
- LOCKARM: STEEL, NICKEL PLATE.
- LOCKARM SPRING: BERYLLIUM COPPER, NICKEL PLATE. SCREWS: STEEL, ZINC PLATE BLUE CHROMATE SEAL.
- 2. THIS KIT CONSIST OF: 2 SCREWS, 1 LOCKARM LEVER, AND 1 LOCKARM SPRING.
  3. DIMENSIONS ARE IN INCHES [MILLIMETERS].