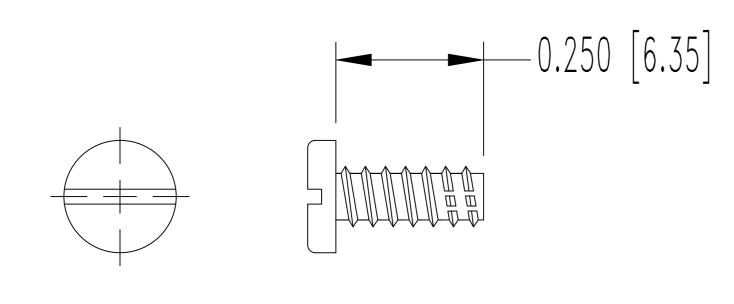

| -0.600 | [15.24] | MAX <del>-</del> |
|--------|---------|------------------|
|        |         |                  |
|        |         |                  |

LOCKARM LEVER

MOUNTING SCREW

## NOTES:

- 1. MATERIAL & FINISHES:
- LOCKARM: STEEL, NICKEL PLATE.
- LOCKARM SPRING: BERYLLIUM COPPER, NICKEL PLATE. SCREWS: STEEL, ZINC PLATE BLUE CHROMATE SEAL.
- 2. THIS KIT CONSIST OF: 2 SCREWS, 1 LOCKARM LEVER, AND 1 LOCKARM SPRING.
  3. DIMENSIONS ARE IN INCHES [MILLIMETERS].