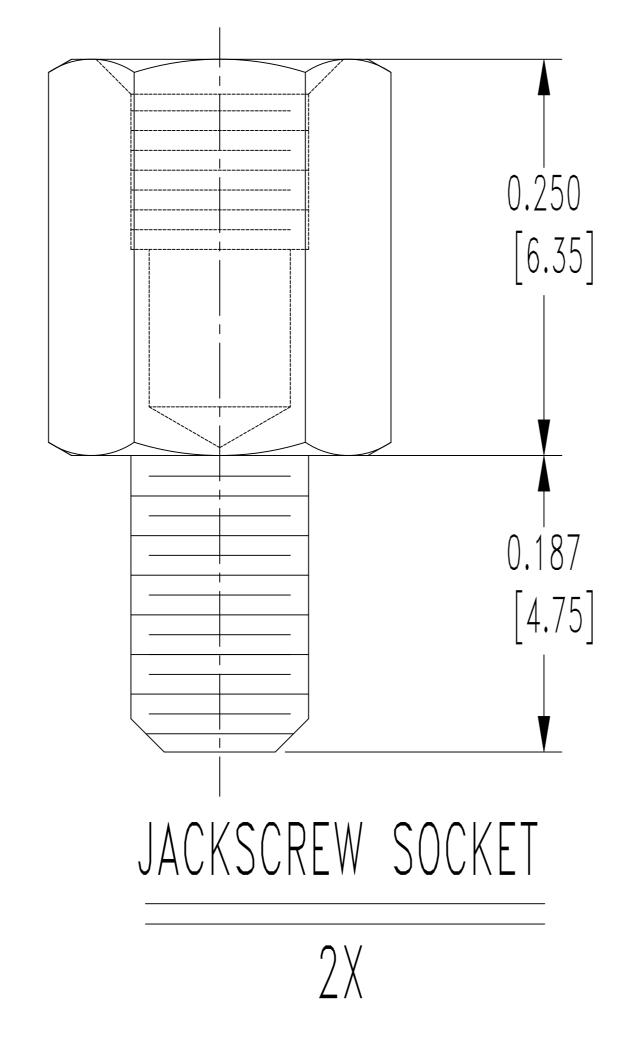

## NOTES:

- 1. MATERIALS AND FINISHES:

  JACKSCREW SOCKET: BRASS, ZINC PLATE WITH DICHROMATE SEAL.

  LOCKWASHERS: PHOSPHOR BRONZE, ZINC PLATE WITH DICHROMATE SEAL.

  HEXNUT: BRASS, ZINC PLATE WITH DICHROMATE SEAL.
- 2. DIMENSIONS ARE IN INCHES [MILLIMETERS].