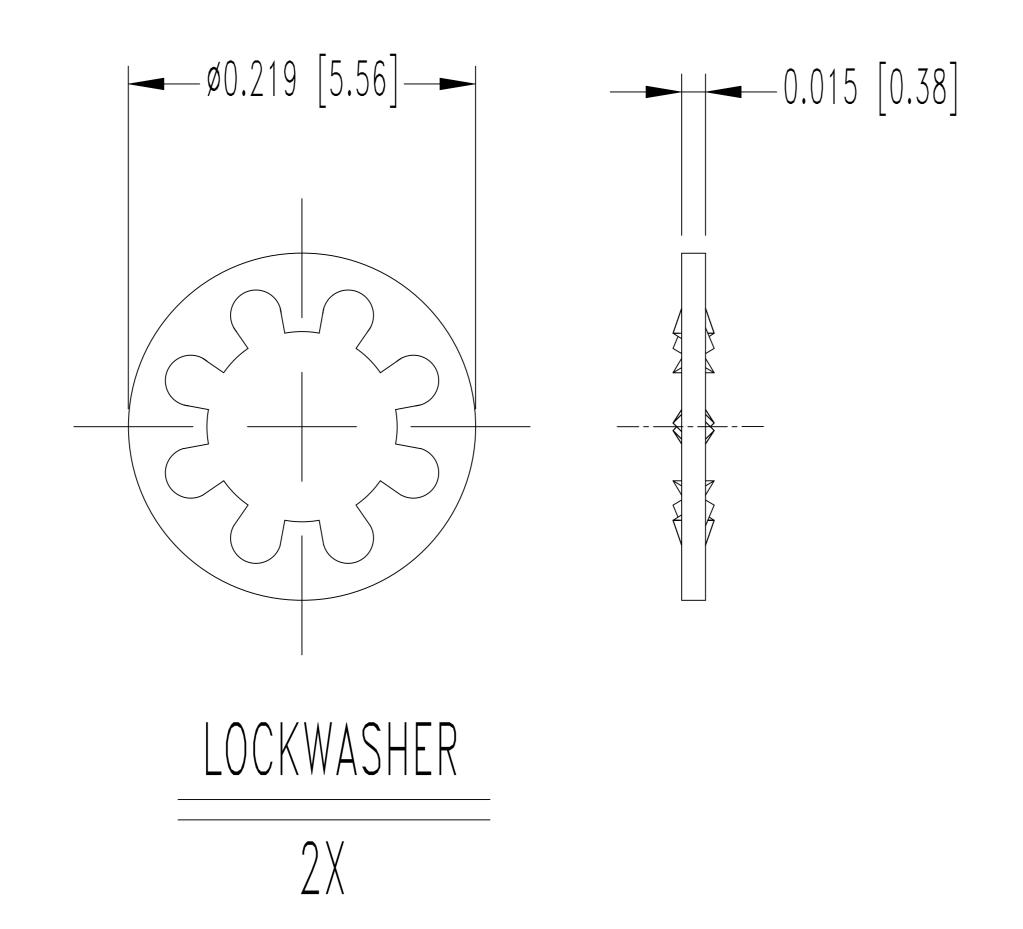

## NOTES:

- 1. MATERIALS AND FINISHES:

  JACKSCREW SOCKET: BRASS, ZINC PLATE WITH DICHROMATE SEAL.

  LOCKWASHERS: PHOSPHOR BRONZE, ZINC PLATE WITH DICHROMATE SEAL.

  HEXNUT: BRASS, ZINC PLATE WITH DICHROMATE SEAL.
- 2. DIMENSIONS ARE IN INCHES [MILLIMETERS].