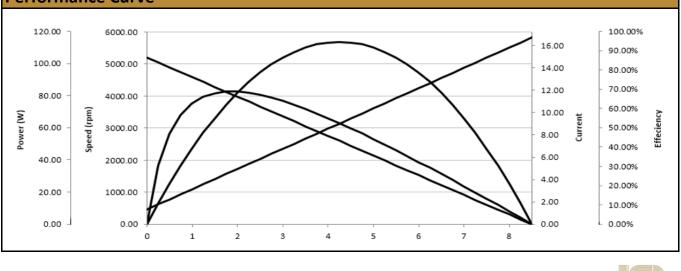

## Contact Us for alternative solutions!

| Specifications     |                    |
|--------------------|--------------------|
| Motor Type:        | Brushless (BLDC)   |
| Rated Voltage:     | 24V DC             |
| Rated Speed:       | 4,000 rpm          |
| Rated Torque:      | 1.12 kg.cm         |
| Rated Current:     | 3.2 A              |
| Termination Style: | Lead Wires (20AWG) |

| No-Load Speed:   | 4,800 rpm (+/- 10%) |
|------------------|---------------------|
| No-Load Current: | < 0.65 A            |
| Back EMF:        | 5 V/krpm            |
| Torque Constant: | 0.49 kg.cm/A        |
| Max. Power:      | 112 W               |
| Construction:    | 4 Pole              |