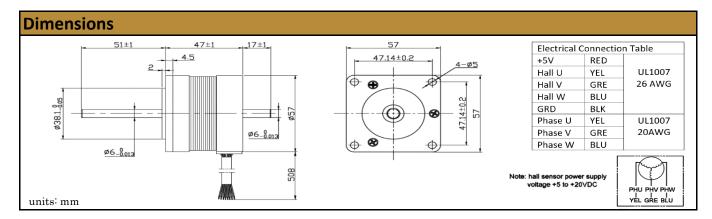

## ø 57mm BLDC Motor

**3-Phase Brushless** 

## MOT-I-81576-CS

Online ID#: BLDC-J52

BLDC-J57-47-24-4800-CS

Our BLDC Motors are a high quality solution providing excellent speed and torque output with superior reliability and control.

With endless performance combinations, we have a fully tailored gear motor solution for you.

## Contact Us for alternative solutions!

| Specifications     |                    |
|--------------------|--------------------|
| Motor Type:        | Brushless (BLDC)   |
| Rated Voltage:     | 24V DC             |
| Rated Speed:       | 4,000 rpm          |
| Rated Torque:      | 1.12 kg.cm         |
| Rated Current:     | 3.2 A              |
| Termination Style: | Lead Wires (20AWG) |

| No-Load Speed:   | 4,800 rpm (+/- 10%) |
|------------------|---------------------|
| No-Load Current: | < 0.65 A            |
| Back EMF:        | 5 V/krpm            |
| Torque Constant: | 0.49 kg.cm/A        |
| Max. Power:      | 112 W               |
| Construction:    | 4 Pole              |