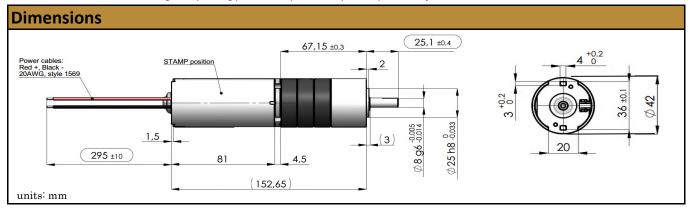

## Contact Us for alternative solutions!

| Specifications     | l e                |
|--------------------|--------------------|
| Gearhead Type:     | Planetary          |
| Motor Type:        | Carbon - Brushed   |
| Rated Voltage:     | 24V DC             |
| Rated Speed:       | 60 rpm             |
| Rated Torque:      | 37 kg.cm           |
| Termination Style: | Lead Wires (20AWG) |

| No-Load Speed:            | 80 rpm (+/- 10%) |
|---------------------------|------------------|
| No-Load Current:          | < 1A             |
| Stall Current:            | 9.5 A            |
| Stall Torque (Projected): | 204 kg.cm        |
| Max. Power:               | 38 W             |
| Reduction Ratio:          | 58:1             |