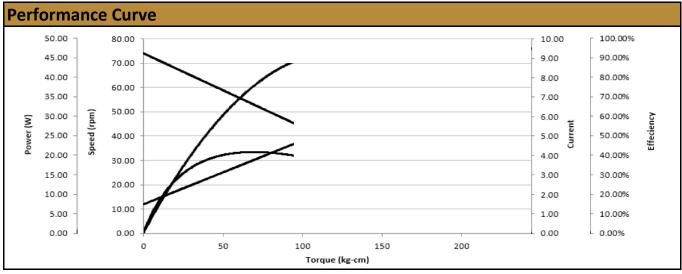

| No-Load Speed:            | 80 rpm (+/- 10%) |
|---------------------------|------------------|
| No-Load Current:          | < 1A             |
| Stall Current:            | 9.5 A            |
| Stall Torque (Projected): | 204 kg.cm        |
| Max. Power:               | 38 W             |
| Reduction Ratio:          | 58:1             |

<sup>\*</sup> Gearbox limitations are set at 90 kg.cm, operating past this torque limit may create premature failure.