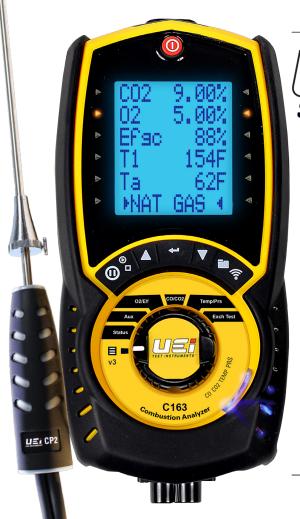

## Residential/Commercial Combustion Analyzer w/ Pressure

C163

#### **Functions**

- Measures: CO, CO2, Differential Pressure, Flue and Inlet Temperature
- Calculates: O2, Differential Temperature, Efficiency (Net, Gross), Excess Air

#### **Features**

- Backed by UEi Service+
- Up to 10-Year warranty with annual recertification
- DMM-style user interface
- Over-range protection pump
- NOx Filtered CO Sensor
- Heat Exchanger Test
- Large 6 Line backlit Display
- · Water Trap Indicator
- High Altitude Compensation
- Low Flow Detection to protect reading accuracy

#### Includes

- Rechargeable batteries 3 (AA)
- Probe (CP2)
- USB Charging cable (AACA5)
- Particle Filter (spare) (17631)
- Tubing w/ connector (11000)
- K-Type Thermocouples ATT29 (2)
- Quick Start Guide (201996)
- Carry case (AC509)