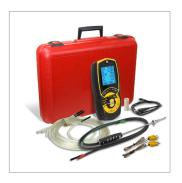

#### Includes

- Rechargeable batteries 3 (AA)
- Probe (CP2)
- USB Charging cable (AACA5)
- Particle Filter (spare) (17631)
- Tubing w/ connector (11000)
- K-Type Thermocouples ATT29 (2)
- Quick Start Guide (201996)
- Carry case (AC509)