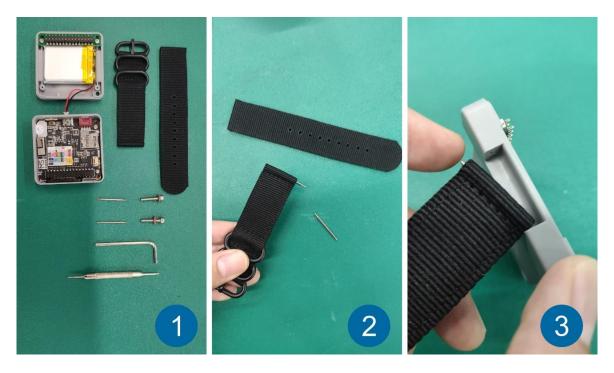

#### Assembly step

Assembling the strap: Insert the matching telescopic card into the strap fixing hole, and have two small holes on both sides of the base of the watch. Place one side of the telescopic card pin into the hole and the other side with the finger. Press and place it. Complete the installation of another strap in the same way.