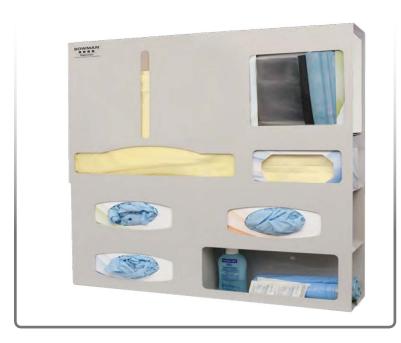

#### Related Products (each sold separately):

• PS016-0512 - Protection System (shown below)