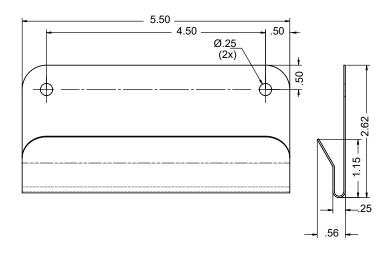

#### **Product Specifications** (overall external dimensions):

- 5.50"W x 2.62"H x 0.56"D (14.0 cm x 6.7 cm x 1.4 cm)
- 0.2 lbs (0.1 kg) approximated