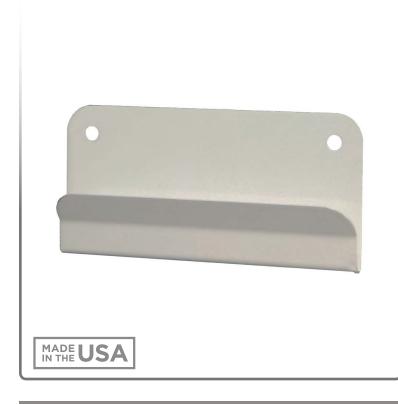

#### **Product Description:**

- Hanger Wall
- Holds BOWMAN® protection systems on a wall
- · Screw holes for mounting to a wall
- Quartz Beige Powder-Coated Steel

#### **Primary Area for Product Usage:**

 Anywhere a wall hanger is needed to mount a BOWMAN® dispenser for personal protection equipment