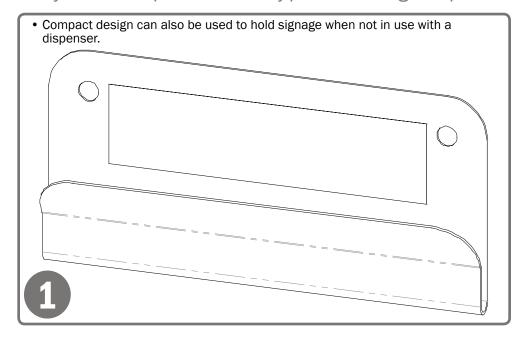

#### **Proper Hanging Procedure:**

- Attach hanger securely back of hanger must lay flush against surface
- 2) Hang empty dispenser on hanger.
- 3) Load product in dispenser.
- 4) To remove, reverse order of steps.