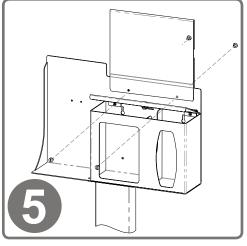

Turn stand right side up, so the base is on the floor.

Attach the RS005-0223 Respiratory Hygiene Station to the column using (4x) screws included with stand. Tighten.

To mount the MP-075 Sign Holder, align the mounting holes of the holder with the holes on the top front of the dispenser. Attach using (2x) barrel screws included with sign holder.