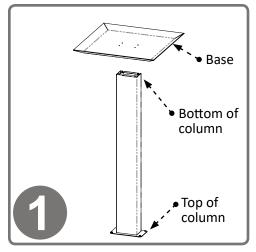

### Installation

Always mount dispensers securely prior to loading with product.

To secure base to column, turn column upside down (with top plate down) and place base inverted, as shown, on column.

Use Phillips screwdriver to secure base to column with (4x) screws (10-32 x 5/16").

#### Parts included:

- Base
- Column
- **Respiratory Hygiene Station**
- Sign Holder