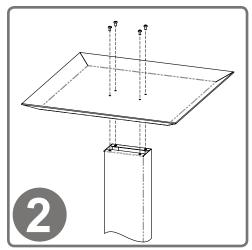

### Installation

Always mount dispensers securely prior to loading with product.

To secure base to column, turn column upside down (with top plate down) and place base inverted, as shown, on column.

Use Phillips screwdriver to secure base to column with (4x) screws (10-32 x 5/16").