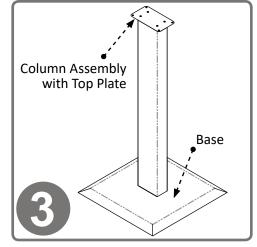

### Installation

Always mount dispensers securely prior to loading with product.

To secure base to column, turn column upside down (with top plate down) and place base inverted, as shown, on column.

Use Phillips screwdriver to secure base to column with (4x) screws (10-32 x 5/16").

Turn stand right side up, so the base is on the floor.

Attach the RS005-0223 Respiratory Hygiene Station to the column using (4x) screws included with stand. Tighten.

To mount the MP-075 Sign Holder, align the mounting holes of the holder with the holes on the top front of the dispenser. Attach using (2x) barrel screws included with sign holder.