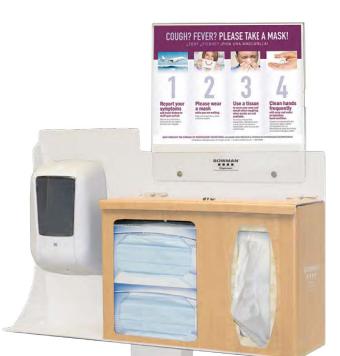

## **BD116–0023** BOWMAN<sup>®</sup> *Signature Series* Cover Your Cough Compliance Kit

#### **Product Description:**

- Kit Includes:
  - RS005-0223 Respiratory Hygiene Station Locking
    - Holds two boxes of face masks, one two boxes of facial tissues or one box of gloves, and one hand sanitizer dispenser
    - Hinged locking lid
  - BOWMAN<sup>®</sup> Signature Series Maple Fauxwood ABS Plastic KS010-0434 Floor Stand
  - White Powder-Coated Steel
  - MP-075 Sign Holder Horizontal
    - Holds 11" x 8.5" signage
    - Clear PETG Plastic
- All hardware included for assembly as a free standing unit

#### Dispenses:

- Left: Dispensing unit no larger than 8.50"W x 14.75"H x 5.00"D (21.6 cm x 37.5 cm x 12.7 cm)
- [Note: Refer to automatic dispensing specifications on detection distance requirements.]
- Middle: Box(es) no larger than 8.00"W x 9.50"H x 4.75"D (20.3 cm x 24.1 cm x 12.1 cm)
- Right: Box(es) no larger than 5.50"W x 9.50"H x 4.75"D (14.0 cm x 24.1 cm x 12.1 cm)