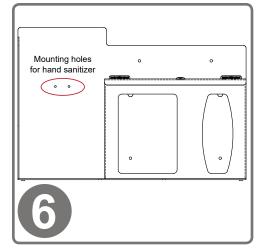

6"H (91.4 cm x 50.8 cm x 15.2 cm)
- 24.0 lbs (10.9 kg) approximated



Sanitizer, face masks, and tissues not included





**Assembly Instructions** 

### Installation

Always mount dispensers securely prior to loading with product.



To secure base to column, turn column upside down (with top plate down) and place base inverted, as shown, on column.



Use Phillips screwdriver to secure base to column with (4x) screws (10-32 x 5/16").



Turn stand right side up, so the base is on the floor.



Attach the RS005-0223 Respiratory Hygiene Station to the column using (4x) screws included with stand. Tighten.



To mount the MP-075 Sign Holder, align the mounting holes of the holder with the holes on the top front of the dispenser. Attach using (2x) barrel screws included with sign holder.



Attach hand sanitizer dispenser using VHB tape or mounting holes provided.

#### Parts included:

- Base
- Column
- **Respiratory Hygiene Station**
- Sign Holder

#### Tools Required:

Phillips Screwdriver

(2x) Barrel screws

Hardware

Flathead Screwdriver

(8x) 10-32 x 5/16" Phillips head screws

BD116-0023 - Installation

Information subject to change without notice. Dimensions are approximate. (Not to scale)

BOWMAN Dispensers 20325 71st Ave NE, Suite D, Arlington, WA 98223 ©2019 BOWMAN® Manufacturing Company, Inc. All Rights Reserved. Product specifications subject to change without notification. Consumables not included. BD1160023TDSc



# BD116–0023 BOWMAN<sup>®</sup> Signature Series – Cover Your Cough Compliance Kit

**Characteristics & Care** 

| RS005-0223