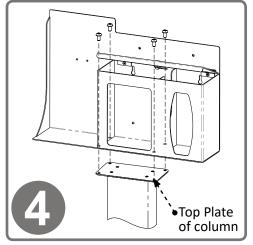

### Installation

Always mount dispensers securely prior to loading with product.

To secure base to column, turn column upside down (with top plate down) and place base inverted, as shown, on column.

Use Phillips screwdriver to secure base to column with (4x) screws (10-32 x 5/16").