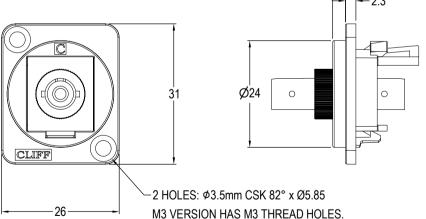

APPROVED: D.P.J.

3rd ANGLE PROJECTION:

DO NOT SCALE

TITLE: METAL FEED THROUGH ST FIBRE - BLACK

DRWG. No.

CP30218MB

FORM: A4DRWGF