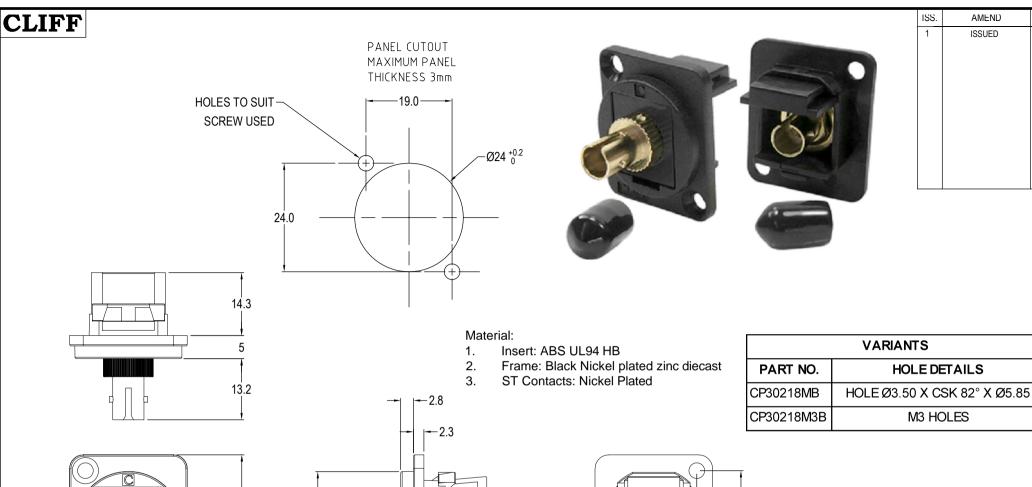

APPROVED: D.P.J.

3rd ANGLE PROJECTION:

DO NOT SCALE

TITLE: METAL FEED THROUGH ST FIBRE - BLACK

DRWG. No.

CP30218MB

FORM: A4DRWGF