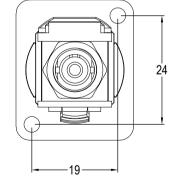

APPROVED: D.P.J.

3rd ANGLE PROJECTION:

DO NOT SCALE

TITLE: METAL FEED THROUGH ST FIBRE - BLACK

DRWG. No.

CP30218MB

FORM: A4DRWGF