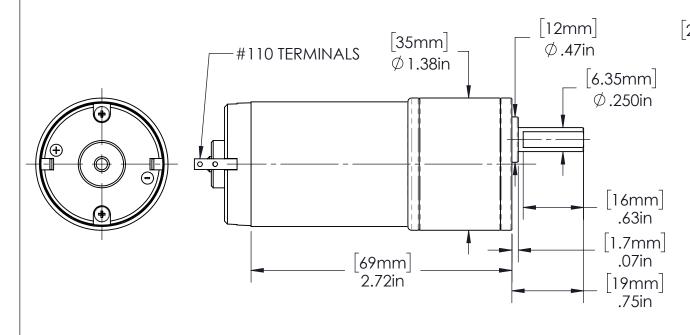

NOTES: UNLESS OTHERWISE SPECIFIED

- 1. ALL DIMENSIONS FOR REFERENCE ONLY.
- 2. OUTPUT SHAFT DIRECTION IS REVERSIBLE.
- 3. MOTOR IS NOT DESIGNED FOR STALL.

| PART #      | VOLTS | SPEED  | TORQUE   | CURRENT   |
|-------------|-------|--------|----------|-----------|
| DCM-1019-24 | 24    | 40 RPM | 65 OZ-IN | 0.30 AMPS |
| DCM-1019-12 | 12    | 20 RPM | 65 OZ-IN | 0.25 AMPS |

## OC GEARHEAD MOTOR

 DRAWN BY: DAB
 DATE:
 5/9/2012
 SCALE:
 1:1
 MATERIAL:
 VARIOUS

 CHK'D BY:
 RP
 DATE:
 5/10/2012
 PART NUMBER:
 MOD-DCM-1019

 APPR'D BY:
 DATE:
 DATE:
 APPR'D BY: