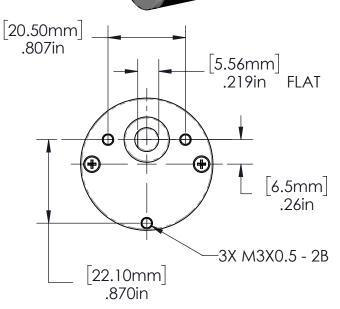

NOTES: UNLESS OTHERWISE SPECIFIED

- 1. ALL DIMENSIONS FOR REFERENCE ONLY.
- 2. OUTPUT SHAFT DIRECTION IS REVERSIBLE.
- 3. MOTOR IS NOT DESIGNED FOR STALL.

| PART #      | VOLTS | SPEED  | TORQUE   | CURRENT   |
|-------------|-------|--------|----------|-----------|
| DCM-1019-24 | 24    | 40 RPM | 65 OZ-IN | 0.30 AMPS |
| DCM-1019-12 | 12    | 20 RPM | 65 OZ-IN | 0.25 AMPS |

## OC GEARHEAD MOTOR

 DRAWN BY: DAB
 DATE:
 5/9/2012
 SCALE:
 1:1
 MATERIAL:
 VARIOUS

 CHK'D BY:
 RP
 DATE:
 5/10/2012
 PART NUMBER:
 MOD-DCM-1019

 APPR'D BY:
 DATE:
 DATE:
 APPR'D BY: