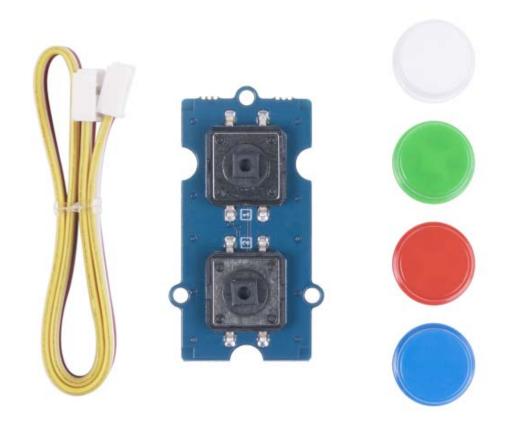

# **Grove - Dual Button**

**SKU** 111020103

Grove - Dual Button includes 2 buttons, enables you to control two signal channels with one grove module. With 4 different color keycaps provided, you can freely adjust the color combination as needed.

#### Part List

- 1 x Grove Dual Button
- 4 x Keycaps
- 1 x Grove Cable