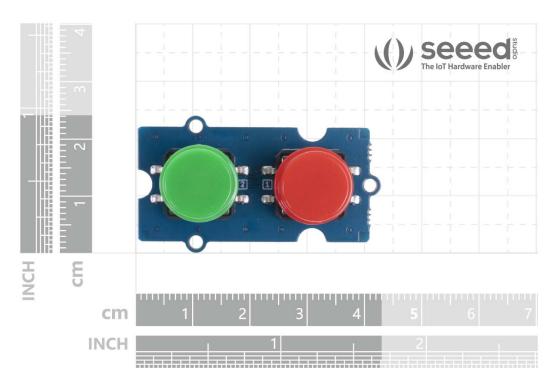

### Specification

| Item       | Value           |
|------------|-----------------|
| Power      | 3.3V/5V         |
| Interface  | Grove interface |
| Dimensions | 20*40mm         |