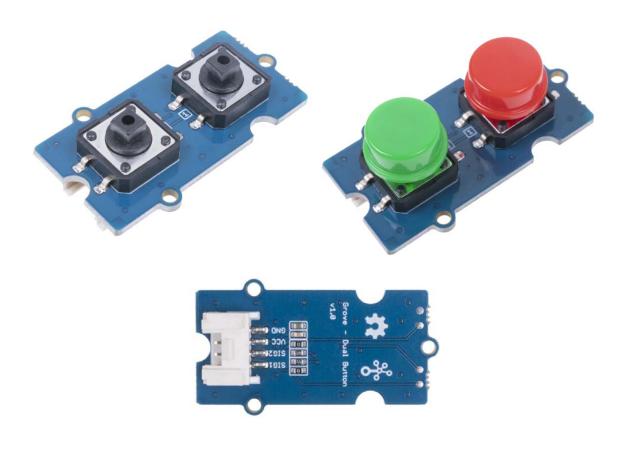

# **Grove - Dual Button**

**SKU** 111020103

Grove - Dual Button includes 2 buttons, enables you to control two signal channels with one grove module. With 4 different color keycaps provided, you can freely adjust the color combination as needed.

## Description

Grove - Dual Button includes 2 buttons, enables you to control two signal channels with one grove module. With 4 different color keycaps provided, you can freely adjust the color combination as needed.