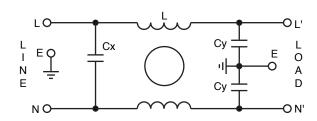

load Capability                  | 135% of Rated current for 15 minutes                           |
| Design                               | corresponding to UL 60939-3, CSA 22.2<br>No.8-13 and IEC 60939 |
| Flammability                         | corresponding to UL 94 V-0                                     |
| Temperature range                    | -25°C to +85°C                                                 |
| Climatic Category                    | 25/85/21                                                       |
| Weight                               | 30 gram                                                        |
| Termination                          | 0.8mm Lead                                                     |

## CIRCUIT DIAGRAM

Leakage Current 0.34 mA @250VAC/50Hz (mA)



#### DIMENSIONS

All dimensions in mm; Tolerances according to ISO2768-m  $\,$ 



#### **ORDERING INFORMATION**

A P - 0 3

Series Current rating
1, 2, 3 & 6 amp