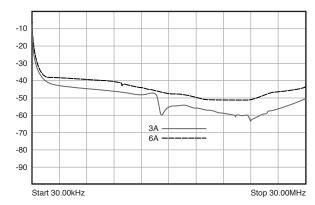

# **AP Series**





# **Single Phase EMI Filter**

Cost saving plastic housing designed for standard applications. Protection against interference voltage from the mains interferences generated in the equipment are strongly attenuated.

#### **FEATURES**

- PCB Mountable Filters
- Rated currents up to 6 A
- Medical versions available
- High conducted attenuation performance
- Plastic housing for standard applications
- Protection against interference voltage
- Cost Effective

### **APPLICATIONS**

- SMPS
- Monitor
- PLC
- Weighing scales
- Electronic instrument
- PC periphery
- Microwave Equipment
- Office Automation Equipment



#### INSERTION LOSS



Start 30.00kHz Stop 30.00MHz



#### CHARACTERISTICS

| Maximum Continuous Operating Voltage | 250VAC                                                         |
|--------------------------------------|----------------------------------------------------------------|
| Operating Frequency                  | 50/60Hz                                                        |
| Current ratings                      | 1A to 6A @40°C                                                 |
| High Potential test voltage          | L to G 2120Vdc for 1 Minute, L to L 1414Vdc for 1 Minute       |
| Overload Capability                  | 135% of Rated current for 15 minutes                           |
| Design                               | corresponding to UL 60939-3, CSA 22.2<br>No.8-13 and IEC 60939 |
| Flammability