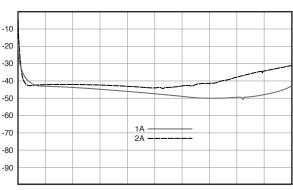

# **AP Series**





# **Single Phase EMI Filter**

Cost saving plastic housing designed for standard applications. Protection against interference voltage from the mains interferences generated in the equipment are strongly attenuated.

#### **FEATURES**

- PCB Mountable Filters
- Rated currents up to 6 A
- Medical versions available
- High conducted attenuation performance
- Plastic housing for standard applications
- Protection against interference voltage
- Cost Effective

### **APPLICATIONS**

- SMPS
- Monitor
- PLC
- Weighing scales
- Electronic instrument
- PC periphery
- Microwave Equipment
- Office Automation Equipment



#### INSERTION LOSS



Start 30.00kHz Stop 30.00MHz



#### CHARACTERISTICS

| Maximum Continuous Operating Voltage | 250VAC                                                         |
|--------------------------------------|----------------------------------------------------------------|
| Operating Frequency                  | 50/60Hz                                                        |
| Current ratings                      | 1A to 6A @40°C                                                 |
| High Potential test voltage          | L to G 2120Vdc for 1 Minute, L to L 1414Vdc for 1 Minute       |
| Overload Capability                  | 135% of Rated current for 15 minutes                           |
| Design                               | corresponding to UL 60939-3, CSA 22.2<br>No.8-13 and IEC 60939 |
|