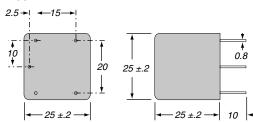

|
| Design                               | corresponding to UL 60939-3, CSA 22.2<br>No.8-13 and IEC 60939 |
| Flammability                         | corresponding to UL 94 V-0                                     |
| Temperature range                    | -25°C to +85°C                                                 |
| Climatic Category                    | 25/85/21                                                       |
| Weight                               | 30 gram                                                        |
| Termination                          | 0.8mm Lead                                                     |

## CIRCUIT DIAGRAM

Leakage Current 0.34 mA @250VAC/50Hz (mA)



#### DIMENSIONS

All dimensions in mm; Tolerances according to ISO2768-m  $\,$ 



#### **ORDERING INFORMATION**

A P - 0 3

Series Current rating
1, 2, 3 & 6 amp