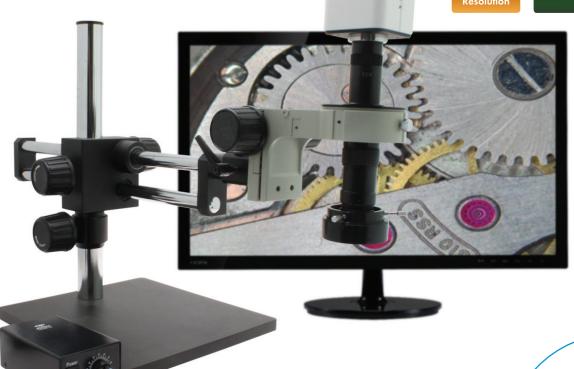

#### W/ Double Arm Boom Stand

Designed for high magnification, this specialized digital microscope has a magnification range of 26.2x - 349.3x (on 22"monitor in full screen mode). This system includes Aven's Mighty Eidos - Integrated HD monitor and inspection camera. View High Res 1080p HD images on the 11.6" LCD monitor. No computer or external monitor required for inspection or image/video capture. The monitor can be tilted to the ideal viewing angle. Built-in USB output for PC connectivity. Includes a 1x objective lens and a 0.5x objective lens. The system also includes Aven's Double Arm Boom Stand for easy scanning over larger objects.

| Digital Microscope Mighty Cam USB With Double Arm Boom Stand |                                                                                                                                                                           |
|--------------------------------------------------------------|---------------------------------------------------------------------------------------------------------------------------------------------------------------------------|
| Item Number                                                  | MLS640-244-534                                                                                                                                                            |
| Magnification                                                | 52.4x - 349.3x w/ 1x Objective Lens                                                                                                                                       |
| Magnification                                                | 26.2x - 174.6x w/ .5x Objective Lens                                                                                                                                      |
| Resolution                                                   | 3072(H) × 2048(V)                                                                                                                                                         |
| Frame Rate                                                   | 40FPS                                                                                                                                                                     |
| Sensor                                                       | 6mp CMOS 1/1.8" sensor                                                                                                                                                    |
| Data Interface                                               | USB 3.0                                                                                                                                                                   |
| Package Contents                                             | Mighty Cam USB, Double Arm Boom Stand,<br>LED Ring Light, Micro Lens System Zoom,<br>Micro Lens Adapter Plate, .5x Objective Lens<br>E-Arm Focus Mount, 1x Objective Lens |