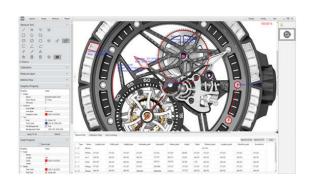

#### Save Images, Make Measurements, Create Reports

The included software provides an easy-to-use, yet sophisticated interface for saving high resolution images, writing annotations, generating reports and accurate measurements. This user-friendly interface is ideal for saving critical data and sharing information.