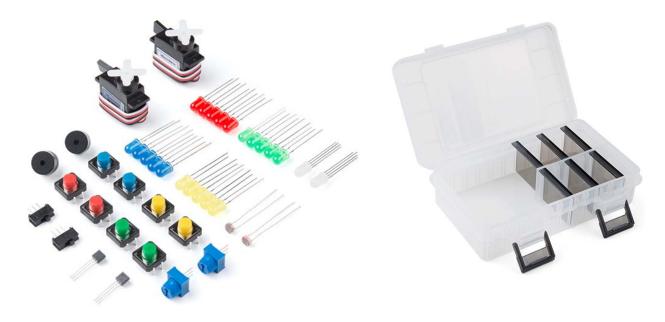

This refill pack includes items such as servos, a photocell, multicolored buttons and LEDs --- all in a handy, protective carrying case. We understand that sometimes you need to replace some more pricey parts, so we hope this helps!

## **INCLUDES**

- 1x Adjustable Parts Box
- 2x Mini Speaker
- 2x Temperature Sensor --- TMP36
- 2x Mini Photocell
- 2x Trimpot 10k
- 2x Mini Power Switch --- SPDT
- 2x Generic Servo (Sub-Micro Size)
- 2x LED --- RGB Diffused Common Cathode
- 1x Assorted LED 20-Pack (5 Red, 5 Blue, 5 Yellow, 5 Green)
- 2x Multicolor Button 4-Pack (1 Red, 1 Blue, 1 Yellow, 1 Green)