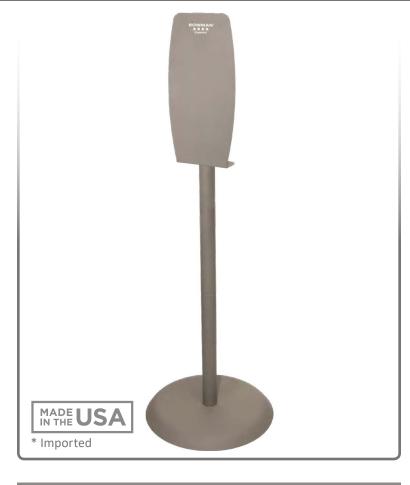

# **Product Description:**

- · Hand Sanitizer Floor Stand
- Standard back plate for use with hand sanitizer, hand lotion, or foam dispensers
- · No tools required to assemble
- Self-righting base, up to 40 degrees past center without dispenser
- Bay Gray powder-coated steel back plate, column, and base
- Back plate made in the USA
- · Column and base made in China

# **Product Specifications** (overall external dimensions):

- 18.00"W x 54.73"H x 18.00"D (45.7 cm x 139.0 cm x 45.7 cm)
- 16.0 lbs (7.3 kg) approximated

# KS101-0029\* Hand Sanitizer Floor Stand

Installation Instructions/Characteristics & Care