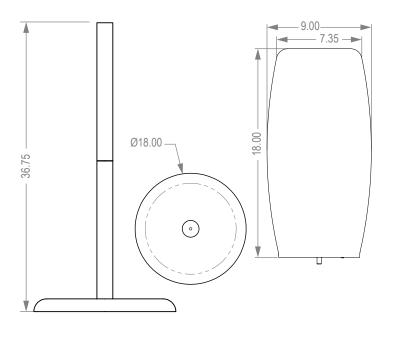

# **Product Specifications** (overall external dimensions):

- 18.00"W x 54.73"H x 18.00"D (45.7 cm x 139.0 cm x 45.7 cm)
- 16.0 lbs (7.3 kg) approximated

#### Package Specifications:

- 20"L x 4"W x 20"H (50.8 cm x 10.2 cm x 50.8 cm)
- 18.0 lbs (8.2 kg) approximated