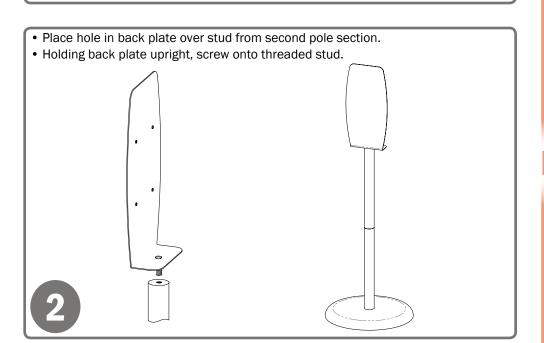

• Screw the threaded hole of second pole section onto the stud in the top of the first section. Turn clockwise until tight.

• Bottom pole