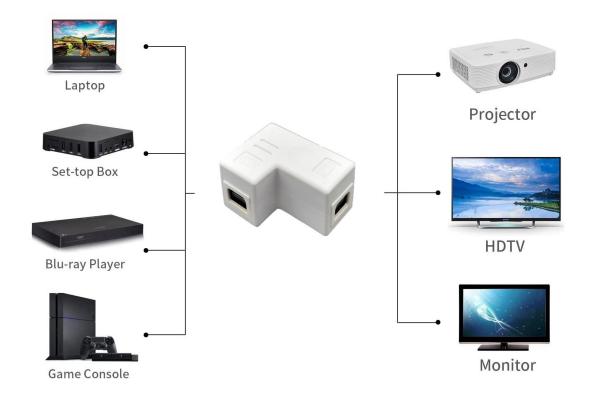

## **UNIVERSAL COMPATIBILITY**

Mini DisplayPort to Mini DisplayPort Adapter extend the Mini DisplayPort port on a computer or monitor