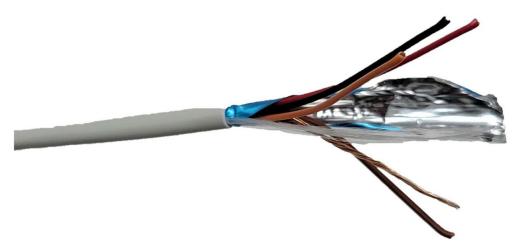

## 500 Feet 4-Conductor 24AWG Stranded Shielded Bulk Cable M110-4C24G-500

These 24AWG (American Wire Gauge) 4 bare copper conductor strandedshielded cables can be used for a wide variety applications, including: security/alarm, sound and audio, background music and power-limited control circuits.