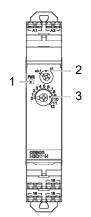

#### Nomenclature

| 1 | Power indicator   |
|---|-------------------|
| 2 | Time range switch |
| 3 | Main dial         |