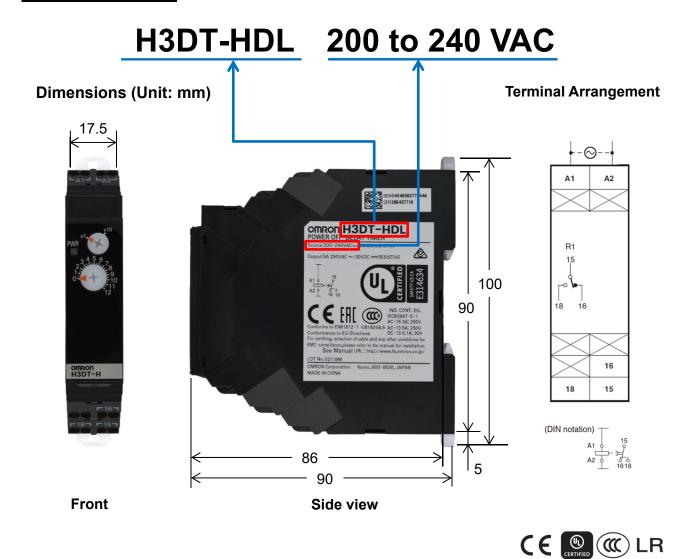

# **Order Code**

## **Technical criteria**

| Rated supply voltage       | 200 to 240 VAC, 50/60 Hz                                   |  |
|----------------------------|------------------------------------------------------------|--|
| Operating mode             | OFF delay                                                  |  |
| Input method               | None                                                       |  |
| Minimum power-ON time      | 0.3 s                                                      |  |
| Control Output             | 5 A at 250 VAC with resistive load ( $\cos \varphi = 1$ ), |  |
|                            | 5 A at 30 VDC with resistive load                          |  |
| Accuracy of operating time | ±1% of FS max.                                             |  |
| Setting error              | ±10% of FS ±0.05 s max.                                    |  |
| Operating Temperature      | -20 to 60°C                                                |  |
| Operating Humidity         | 25% to 85%                                                 |  |
| IP                         | IP30 (Terminal block: IP20)                                |  |

#### Nomenclature

| 1 | Power indicator   |
|---|-------------------|
| 2 | Time range switch |
| 3 | Main dial         |

### **Time range**

| Time range setting | x1         | x10         |
|--------------------|------------|-------------|
| Set time range     | 1 to 12 s  | 10 to 120 s |
| Power ON time      | 0.3 s min. |             |
| Scale numbers      | 12         |             |