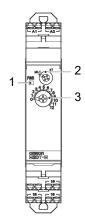

#### **Nomenclature**

| 1 | Power indicator   |
|---|-------------------|
| 2 | Time range switch |
| 3 | Main dial         |