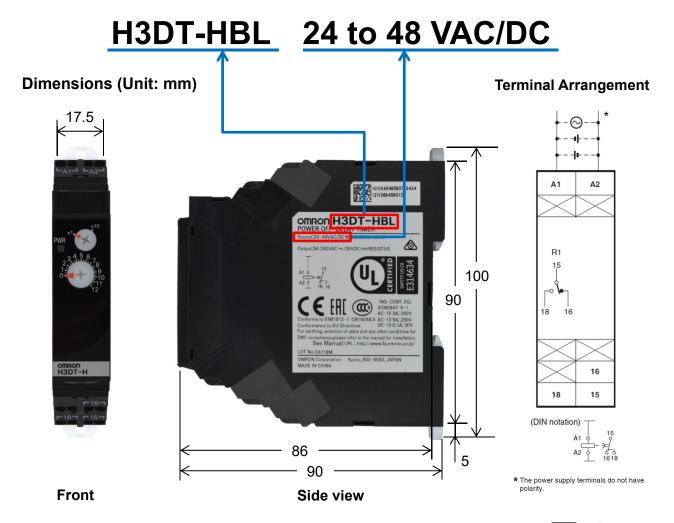

# **Order Code**

### **Technical criteria**

| Rated supply voltage       | 24 to 48 VAC/DC, 50/60 Hz                      |  |
|----------------------------|------------------------------------------------|--|
| Operating mode             | OFF delay                                      |  |
| Input method               | None                                           |  |
| Minimum power-ON time      | 0.3 s                                          |  |
| Control Output             | 5 A at 250 VAC with resistive load (cosφ = 1), |  |
|                            | 5 A at 30 VDC with resistive load              |  |
| Accuracy of operating time | ±1% of FS max.                                 |  |
| Setting error              | ±10% of FS ±0.05 s max.                        |  |
| Operating Temperature      | -20 to 60°C                                    |  |
| Operating Humidity         | 25% to 85%                                     |  |
| IP                         | IP30 (Terminal block: IP20)                    |  |

#### **Nomenclature**

| 1 | Power indicator   |
|---|-------------------|
| 2 | Time range switch |
| 3 | Main dial         |