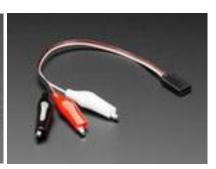

## Shrouded Servo to Alligator Clip Cable - 17cm long

Product ID: 5514

## Description

Stretch out your servo connections with this flexible servo to alligator clip cable. It has a 3-pin shrouded "male" connection to plug your servo into and then, 17cm later, three alligator clips - it even keeps the common red/black/white color coding for power/ground/signal as you'd expect!

This cable is perfect for connecting a servo to something with clip-pads like a <u>Circuit Playground</u> or <u>micro:bit</u>, or maybe for prototyping / power monitoring from a benchtop supply.

A great add-on for all the servos we carry.