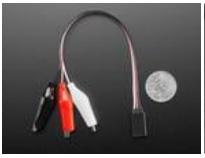

## Shrouded Servo to Alligator Clip Cable - 17cm long

Product ID: 5514

## Description

Stretch out your servo connections with this flexible servo to alligator clip cable. It has a 3-pin shrouded "male" connection to plug your servo into and then, 17cm later, three alligator clips - it even keeps the common red/black/white color coding for power/ground/signal as you'd expect!

This cable is perfect for connecting a servo to something with clip-pads like a <u>Circuit Playground</u> or <u>micro:bit</u>, or maybe for prototyping / power monitoring from a benchtop supply.

A great add-on for all the servos we carry.