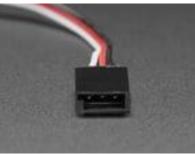

## Description

Stretch out your servo connections with this flexible servo to alligator clip cable. It has a 3-pin shrouded "male" connection to plug your servo into and then, 17cm later, three alligator clips - it even keeps the common red/black/white color coding for power/ground/signal as you'd expect!