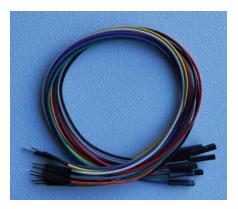

### PART NUMBER

TW-MF-30C Wire length: 30cm (11.81") Male to female machine pin ends

Additional part numbers (not pictured): TW-MF-5C = 5cm (1.97") TW-MF-10C = 10cm (3.94") TW-MF-20C = 20cm (7.87")