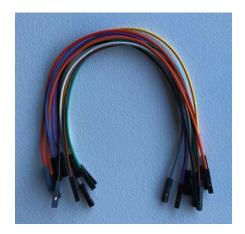

# PART NUMBER

TW-FF-20C Wire length: 20cm (7.87") Female to female machine pin ends

Additional part numbers (not pictured): TW-FF-5C = 5cm (1.97") TW-FF-10C = 10cm (3.94") TW-FF-30C = 30cm (11.81")

For additional product information, please visit www.twinind.com Contact information: 925-866-8946 (*phone*) 925-866-8947 (*fax*) Sales@twinind.com