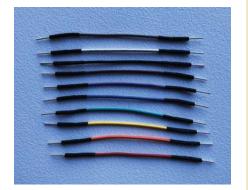

## TW-MM-5C

Wire length: 5cm (1.97") Male to male machine pin ends

Addtional part numbers (not pictured): TW-MM-10C = 10cm (3.94") TW-MM-20C = 20cm (7.87") TW-MM-30C = 30cm (11.81")