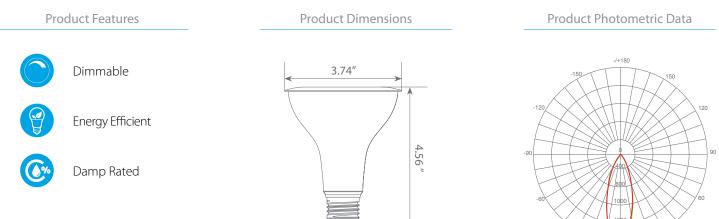

### Specifications

| Input Power | Input Voltage | Lumen Output | Beam Angle | Center Beam | ССТ    |
|-------------|---------------|--------------|------------|-------------|--------|
| 11 W        | 120V          | 850 lm       | 40°        | N/A         | 2700 K |

| CRI | Luminous Efficacy | Power Factor | Input Current | Base/Cap | Lamp Lifespan |
|-----|-------------------|--------------|---------------|----------|---------------|
| 80  | 77.3 lm/W         | 0.7          | 0.13 A        | E26      | 25,000 Hrs.   |