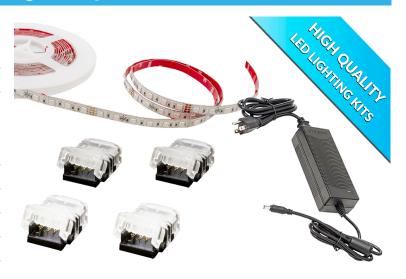

## INCLUDED IN KIT

T300RGB-XXV-KIT 16FT TAPELIGHT REEL

1 OF EACH

PW9624V 24V POWER SUPPLY

1 OF EACH

RGB/W RECIEVER

1 OF EACH

RGB/W REMOTE

1 OF EACH

GRIPPER-TT-RGBW GRIPPER-TW-RGBW 2 OF EACH