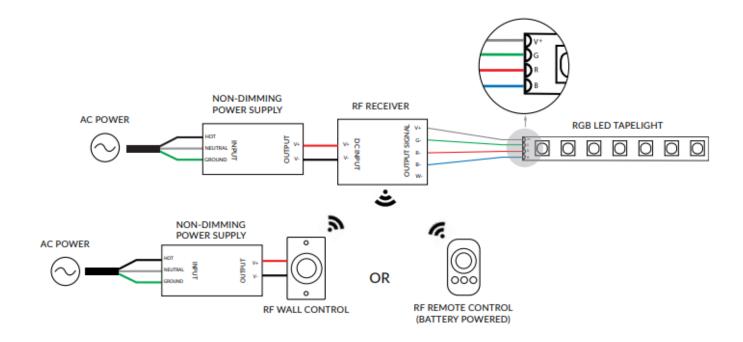

|
| Warranty                 | 5 year limited                                                                                                           |
| Incl. Power Supply       | 120 VAC to 24VDC, 96W                                                                                                    |

















#### Applications:

- Indoor signage
- Indirect lighting
- Accent lighting
- Undercabinet

## INCLUDED IN KIT



T300RGB-XXV-KIT 16FT TAPELIGHT REEL

1 OF EACH



PW9624V 24V POWER SUPPLY

1 OF EACH



RGB/W RECIEVER

1 OF EACH



RGB/W REMOTE

1 OF EACH



GRIPPER-TT-RGBW GRIPPER-TW-RGBW 2 OF EACH



# 5.8W RGBW LED Tape Light Kit, High Output

### **INCLUDED IN KIT**



# RGB-TOUCH-WM-HW WALL MOUNTED TOUCH CONTROLLED

1 OF EACH

### **WIRING DIAGRAM**