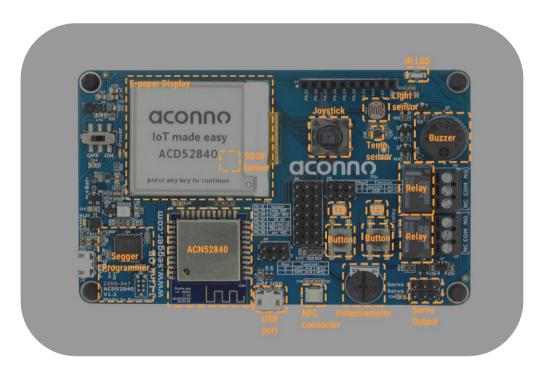

# Components

BLE Module: ACN52840 (https://aconno.de/acn52840)

E-Paper Display: GDEP015OC1 (https://aconno.de/GDEP015OC1)

IR LED: <u>VSMB10940 (https://aconno.de/VSMB10940)</u>
Light sensor: <u>PDV-P8103 (https://aconno.de/PDV-P8103)</u>
Temp. sensor: <u>MCP9700T (https://aconno.de/MCP9700T)</u>

Buzzer: MCKPM-G1205A-3706 (https://aconno.de/MCKPM-G1205A-3706)

Relais: G5V-1-DC5 (https://aconno.de/G5V-1-DC5)

LED: RGB (https:/aconno.de/RGB)

9DOF sensor: LSM9DS1 (https://aconno.de/LSM9DS1)

The information contained in this document is the property of aconno GmbH and should not be disclosed to any third party without written permission. Specification subject to change without notice.