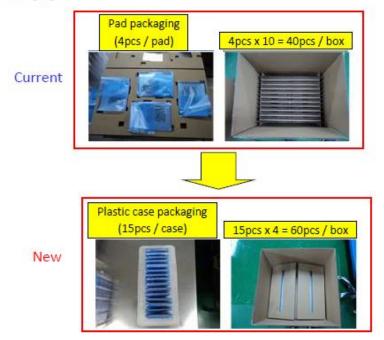

### 3. **Product Changes**

|          | Current   | New       |  |
|----------|-----------|-----------|--|
| Quantity | 40pcs/box | 60pcs/box |  |
| Weight   | 11.4Kg    | 12.5Kg    |  |

Please refer to Appendix 1 for details of the changes to the outer box dimensions and packaging method.

# 2) Packaging method