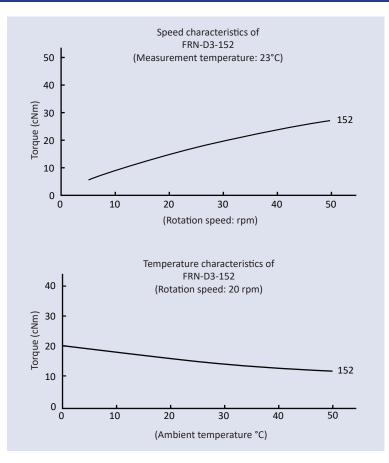

## DAMPING CHARACTERISTICS

- Speed characteristics: A rotary damper's torque varies according to the rotation speed. In general, as shown in the graph to the left, the torque increases as the rotation speed increases, and the torque decreases as the rotation speed decreases. In addition, please note that the starting torque slightly differs from the rated torque.
- Temperature characteristics: A rotary damper's torque varies according to the ambient temperature. In addition, as shown in the graph to the left, the torque decreases as the ambient temperature increases, and the torque increases as the ambient temperature decreases. This is because the viscosity of the silicone oil inside the damper varies according to the temperature. When the temperature returns to normal, the torque will return to normal as well.