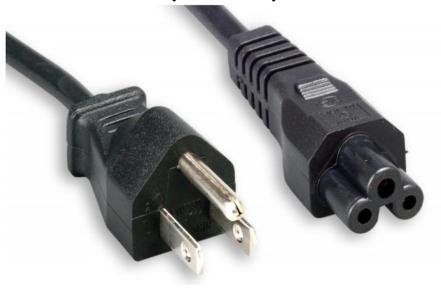

## 6ft 3-Prong Notebook AC Power Cord NEMA 5-15P To C5, 18AWG (M05-126)

## 18/3 UL SVT 60°C BLACK COLOR NEMA 5-15P TO IEC-60320-C5

- This NEMA 5-15P to C5 power cord connects your laptops or notebooks with IEC-60320-C6 inlets.
- IEC320 C5 connector is also known as "Mickey Mouse" plug.
- This heavy duty 18 AWG power cord is fully molded for durability.
- Ideal solution for replacing damaged, overused or missing 3-slot Mickey Mouse style power cords.
- UL, cUL listed and CSA approved.
- All relevant materials are complied with RoHS and REACH directive.

 Connector A :
 NEMA 5-15P

 Connector B :
 IEC-60320-C5

 Conductor :
 SVT 18 AWG. x 3C

 Amp/Voltage Rating :
 10A/125V

 Cable Color :
 Black Color