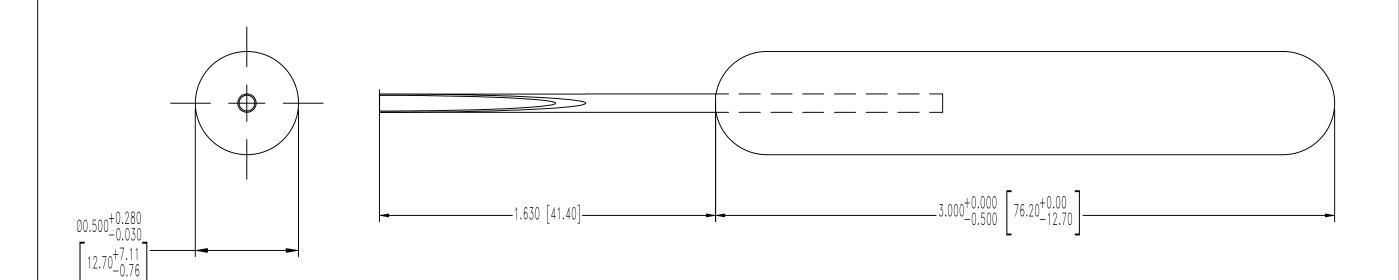

SK15723

THIS DRAWING CONTAINS INFORMATION PROPRIETARY TO POSITRONIC AND IT'S SUBSIDIARIES. POSITRONIC BELIEVES THE DATA ON THIS DRAWING TO BE RELIABLE, SINCE THE TECHNICAL INFORMATION IS GIVEN FREE OF CHARGE, THE USER EMPLOYS SUCH INFORMATION AT HIS OWN DISCRETION AND RISK. POSITRONIC ASSUMES NO RESPONSIBILITY FOR RESULTS OBTAINED OR DAMAGES INCURRED FROM USE OF SUCH INFORMATION IN WHOLE OR IN PART.

|           |     | 01110170        |     |    |      |
|-----------|-----|-----------------|-----|----|------|
| DATE      | REV | REVISION RECORD | APP | DR | CK   |
| 1-7<br>14 | NC  | ECO 41873       | TK  | MP | COLE |
|           |     |                 |     |    |      |
|           |     |                 |     |    |      |
|           |     |                 |     |    |      |





NOTES:

1. DIMENSIONS ARE IN INCHES [MILLIMETERS].