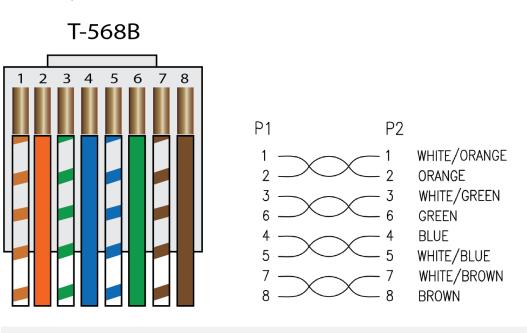

## CAT 6A 10G UTP PATCH CABLE BLUE COLOR

- High performance CAT 6A 24 AWG Ethernet patch cable is perfect for connecting computers with devices such as routers, switches, patch panels and more.
- Cat6a cable can support 10 Gigabit data transmission up to 100 meters.
- Provide tighter twists to improve alien cross-talk performance.
- RJ45 connectors with 50-micron gold-plated contacts ensure clear transmission by eliminating signal loss due to corrosion.
- Snagless molded boot is designed to protect the locking tab of the RJ45 connector when plugging and unplugging.
- Our Cat6a cables are certified to handle Gigabit Ethernet with a bandwidth of up to 600 MHz.
- 100% pure copper wires are compliant with EIA/TIA standard by UL and ETL.
- RoHS compliant.