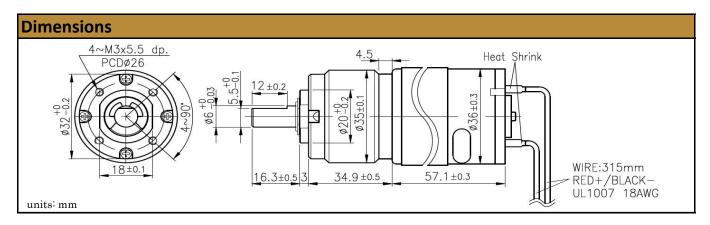

## Contact Us for alternative solutions!

| Specifications     |                    |
|--------------------|--------------------|
| Gearhead Type:     | Planetary          |
| Motor Type:        | Carbon - Brushed   |
| Rated Voltage:     | 24V DC             |
| Rated Speed:       | 96 rpm             |
| Rated Torque:      | 9.25 kg.cm         |
| Termination Style: | Lead Wires (18AWG) |