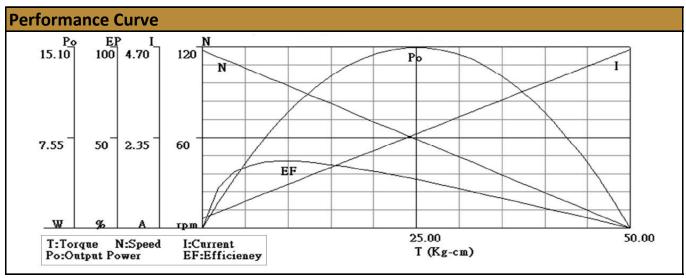

| No-Load Speed:   | 118 rpm (+/- 10%) |
|------------------|-------------------|
| No-Load Current: | <300 mA           |
| Stall Torque:    | 50 kg.cm          |
| Max. Power:      | 15 W              |
| Max. Effiicency: | 37%               |