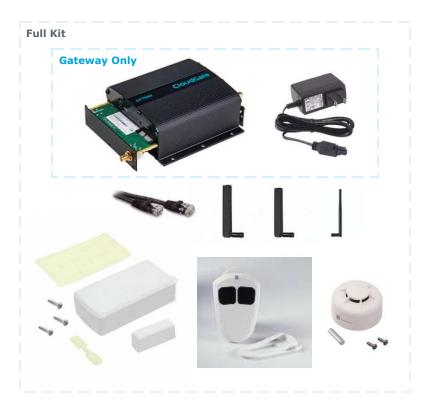

# **Description:**

The CloudGate LoRaWAN gateways are designed to work right out of the box for anyone who wants to try out the latest LoRaWAN Wireless IoT technology. Based on the license free ISM 915Mhz band in the US, this system provides a complete sensor to cloud experience, showcasing the capability of the LoRaWAN gateway and edge-devices. Requiring no specialized knowledge, a user will simply plug the gateway in, go to a website, create an account, and turn the sensors on. The gateway connects to the Internet using either wired Ethernet, or wireless 3GPP Cellular technologies. The product is available as a complete kit with sensors, antennas, and all accessories included, or as a stand-alone LoRaWAN gateway.

#### **LoRaWAN Gateway**

- 1ea CloudGate gateway with preloaded LoRa software
- 1ea 915Mhz LoRaWAN expansion card
- 1ea AC power supply

#### RadioBridge Sensors\*

- 1ea US dual pushbutton sensor RBS304-2-US
- 1ea US movement sensor RBS301-ABM-US
- 1ea US air temperature & humidity sensor RBS305-ATH-US

# **Antennas and Accessories\***

- 2ea LTE dipole antennas
- 1ea 915MHz antenna
- 1ea 6 ft ethernet cable

\* Provided with Kit