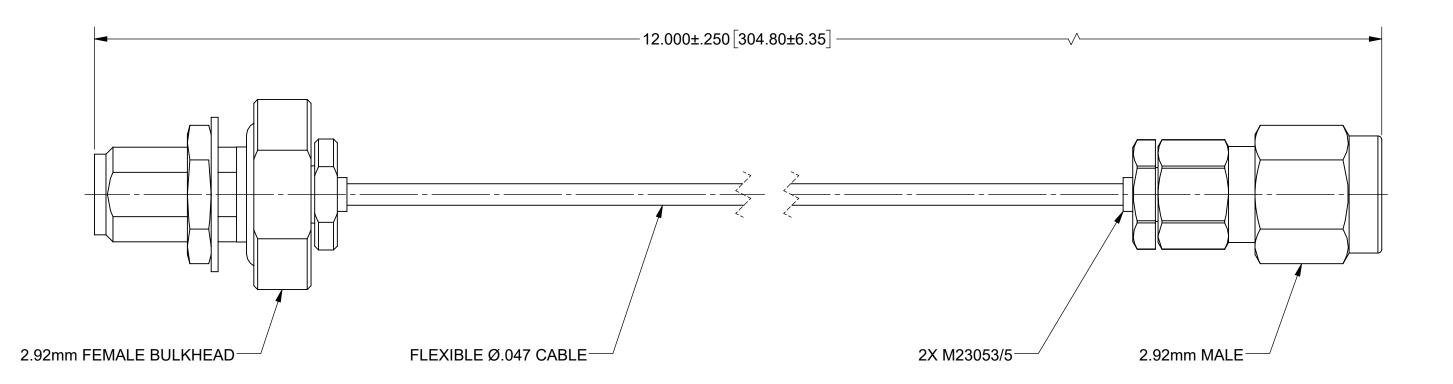

## **MATERIAL:**

- CONNECTORS: 2.92mm FEMALE BULKHEAD (SF1521-60045)
  - 2.92mm MALE (SF1511-60069)
- CABLE: FLEXIBLE Ø.047 CABLE (200-70-214)
- SHRINK TUBING: M23053/5

## **PERFORMANCE:**

IMPEDANCE: FREQ. RANGE: 50 OHMS DC TO 40.0 GHz

| MATERIAL: SEE NOTES<br>FINISH: SEE NOTES                                                                          | DIMENSIONS ARE IN INCHES TOLERANCES:<br>FRACTIONAL: ±1/64 ANGULAR: X* ±1*0'<br>V*X' ±15'<br>DECIMAL: .X ±.030<br>.XX ±.010 | UNLESS OTHERWISE SPECIFIED<br>1) ALL DIMENSIONS ARE IN INCHES [MILLIMETERS]<br>2) ALL DIMENSIONS ARE AFTER PLATING<br>3) BREAK CORNERS & EDGES 005 R. MAX.<br>4) CHAM. 1ST & LAST THREADS.<br>5) SURFACE ROUGHNESS 63-MIL-STD-10.<br>6) DIA'S ON COMMON CENTERS TO BE CONCENTRIC<br>WITHIN 005 T.I.R.<br>7) REMOVE ALL BURRS |             | Amphenol<br>WWW.svmicrowave.com                                            |        |              |
|-------------------------------------------------------------------------------------------------------------------|----------------------------------------------------------------------------------------------------------------------------|------------------------------------------------------------------------------------------------------------------------------------------------------------------------------------------------------------------------------------------------------------------------------------------------------------------------------|-------------|----------------------------------------------------------------------------|--------|--------------|
| SURFACE AREA: N/A                                                                                                 | INTERPRET DIMENSIONS AND TOLERANCES<br>PER ASME Y14.5M - 1994                                                              |                                                                                                                                                                                                                                                                                                                              |             | <sup>TITLE:</sup> 2.92mm FEMALE BULKHEAD TO<br>2.92mm MALE 12" Ø.047 CABLE |        |              |
| THE INFORMATION CONTAINED IN THIS DRA                                                                             |                                                                                                                            | DRAWN:                                                                                                                                                                                                                                                                                                                       | SJ 02/25/22 | ASSEMBLY                                                                   |        |              |
| IS THE SOLE PROPERTY OF SV MICROWAVE<br>ANY REPRODUCTION IN PART OR AS A WHC<br>WITHOUT THE WRITTEN PERMISSION OF |                                                                                                                            | CHECKED:                                                                                                                                                                                                                                                                                                                     | SEE PDM     | SIZE DWG. NO.                                                              | 7015-1 | 1098         |
| SV MICROWAVE, INC IS PROHIBITED.                                                                                  |                                                                                                                            | APPROVED:                                                                                                                                                                                                                                                                                                                    | SEE PDM     | SCALE: 4:1                                                                 |        | SHEET 1 OF 1 |