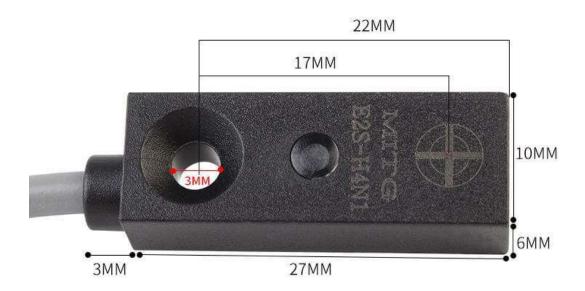

## **INTRODUCTION**

The proximity switch usually possesses the characteristics of travel switch, micro switch and sensor. This is a small 5V metal proximity switch with 27\*10\*6mm size, which can be easily mounted in tight space. It features NPN (normally open) output, 4mm detection distance, 1000Hz switching frequency. The response time is less than 1ms, quick and stable. These sensors are IP67 rated, which can withstand a temperature range of  $-20^{\circ}\text{C}^{\sim}65^{\circ}\text{C}$ . So, this sensor can be used indoor and outdoor regardless of the weather.

Protection: IP67

Operating Temperature: -20°C~65°C

Switching Frequency: 1000Hz

Response Time: <1ms

Dimension: 27\*10\*6mm/1.06\*0.39\*0.24"