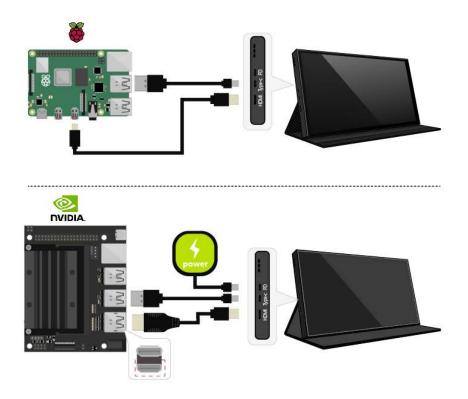

## INTRODUCTION

This 8.9"1920x1200 IPS Touch Display is most suitable for Jetson Nano and Raspberry Pi 4B/3B+. It features a small size, plug and play, and 10 touching points, providing a smooth and sensitive touching experience for you. The product comes with left and right loudspeakers that offer high-quality stereo to bring you the perfect user experience.

#### FEATURES

1920\*1200 High-definition resolution, 8.9 inches IPS display 10 touching points, smooth and sensitive experience IPS panel, HDR technology Two loudspeaker, high-quality stereo HDMI port for various applications Come with a leather case, easy to carry, net weight 394.2g Support Raspberry Pi 4B/3B+ and NVIDIA Jetson nano