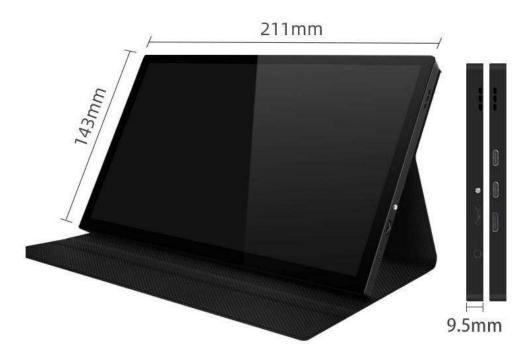

User Guide

**Display Dimension** 

Refresh Rate: 60HZ

Viewing Angle: 178°

Touching Point: 10

Support HDR

Extra two loudspeakers

Power Supply: PD protocol 5-20V

Outline Dimension: 211\*143\*9.5mm/8.31\*5.63\*0.37"

Weight: 395g