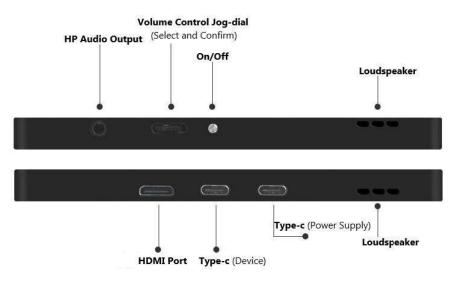

#### **SPECIFICATION**

Dimension: 8.9"

Panel Type: IPS

Resolution: 1920 x 1200

Brightness: 300cd/m<sup>2</sup>

Aspect Ratio: 16 : 10

Contrast Ratio: 800 : 1

Color Gamut: NTSC 72%

Refresh Rate: 60HZ

Viewing Angle: 178°

Touching Point: 10

Support HDR

Extra two loudspeakers

Power Supply: PD protocol 5-20V

Outline Dimension: 211\*143\*9.5mm/8.31\*5.63\*0.37"

Weight: 395g