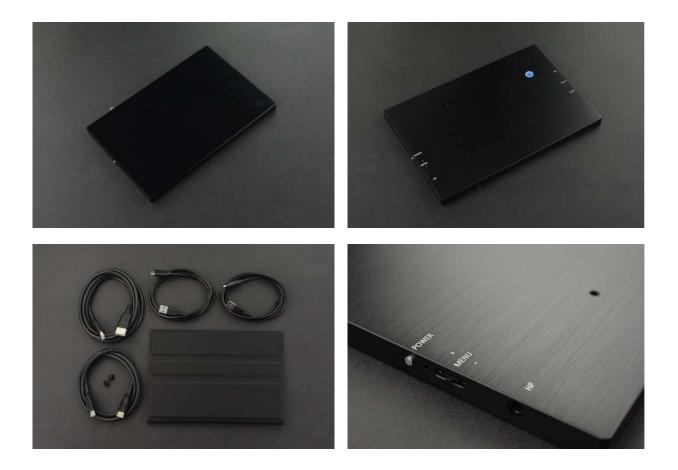

### **SHIPPING LIST**

8.9" 1920x1200 IPS Touch Display x1 Type-c to USB A cable x1 Mini HDMI to HDMI cable x1 Mini HDMI to Micro HDMI cable x1 Protective Cover x1

https://www.dfrobot.com/product-2007.html/5-28-20