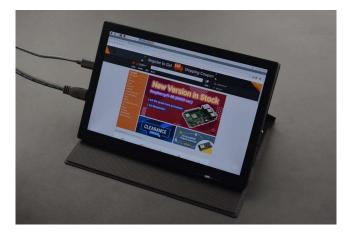

# 8.9" 1920x1200 IPS Touch Display

SKU:DFR0658

## INTRODUCTION

This 8.9"1920x1200 IPS Touch Display is most suitable for Jetson Nano and Raspberry Pi 4B/3B+. It features a small size, plug and play, and 10 touching points, providing a smooth and sensitive touching experience for you. The product comes with left and right loudspeakers that offer high-quality stereo to bring you the perfect user experience.