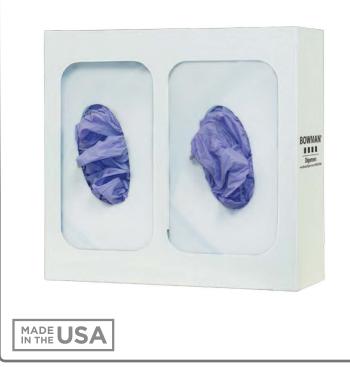

## **GLO02–0413** Glove Box Dispenser – Double with Divider

## **Product Description**:

- Glove Box Dispenser Double with Divider
- Holds two boxes of gloves
- Two-way keyholes for vertical or horizontal wall mounting
- White Powder-Coated Steel