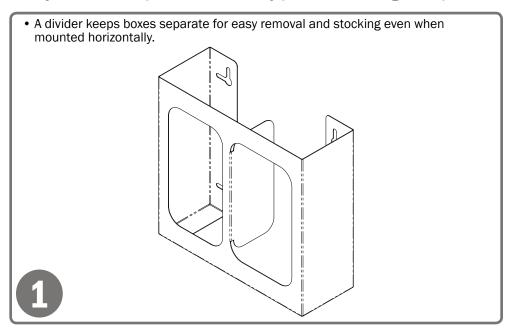

## **Product Description**:

- Glove Box Dispenser Double with Divider
- Holds two boxes of gloves
- Two-way keyholes for vertical or horizontal wall mounting
- White Powder-Coated Steel

## Installation

Always mount dispensers securely prior to loading with product.

 Mount securely to a wall with screws approved and supplied by building maintenance.

Q=-- 7 9 2