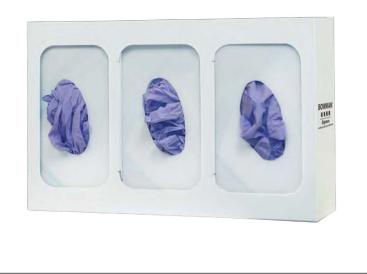

## Related Products (each sold separately):

- GL003-0413: Glove Box Dispenser Triple with Dividers (shown below)
- GL004-0413: Glove Box Dispenser Quad with Dividers