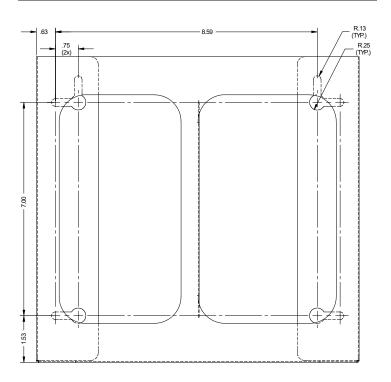

### Package Specifications:

- Package Quantity: 6 per case
- 18"L x 16"W x 10"H (45.7 cm x 40.6 cm x 25.4 cm)
- 14.0 lbs (6.4 kg) approximated

**Product Specifications** (overall external dimensions):

- 10.60"W x 10.03"H x 3.82"D (26.9 cm x 25.5 cm x 9.7 cm)
- 2.3 lbs (1.0 kg) approximated