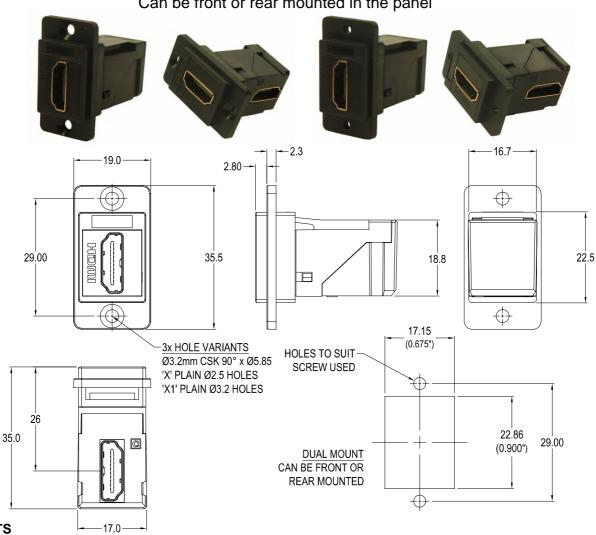

## **DUALSLIM HDMI FEMALE - FEMALE RIGHT** ANGLE FEEDTHROUGH CONNECTOR

Can be front or rear mounted in the panel

**VARIANTS** Part No.

**CP30753** RAFT DUALSLIM HDMI F-F Black plastic frame, CSK holes

RAFT DUALSLIM HDMI F-F Black plastic frame, Ø2.5 PLAIN holes **CP30753X** RAFT DUALSLIM HDMI F-F Black plastic frame, Ø3.2 PLAIN holes CP30753X1

## Feedthrough Features

- Fits standard rectangular cutout.
- Front or rear mounting through the panel.
- Various hole mounting options.
- No soldering or punch termination. Use standard cable for each connector style.
- Low rear profile.
- 90° or right angle rear cable entry.