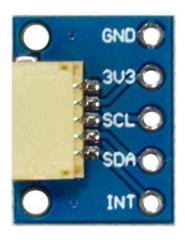

## 0.1" BREAKOUT I2C WIRELING

AST2001

Includes 0.1" connections for GND, 3V3, SCL, SDA, and INT so that you can connect any I2C device, button, or another device into a Wireling project.

Note\* 5-Pin Wireling cables not included and sold separately.