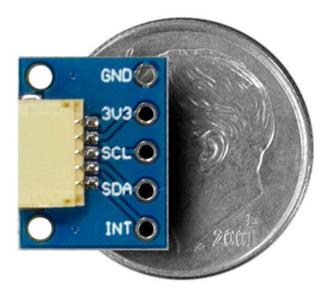

## 0.1" BREAKOUT I2C WIRELING

AST2001

Includes 0.1" connections for GND, 3V3, SCL, SDA, and INT so that you can connect any I2C device, button, or another device into a Wireling project.

Note\* 5-Pin Wireling cables not included and sold separately.

## **Dimensions**

- 10mm x 13mm (.394 inches x .512 inches)
- Max Height (from the lower bottom of Wireling to upper top Wireling Connector): 3.70mm (0.15 inches)
- Weight: 1 gram (.04 ounces)

You can also use this Wireling without the TinyDuino – modifying the connecting cable by removing the opposite connector and stripping/tinning the wires, you can solder the connector cable to any other microcontroller board of your choice!