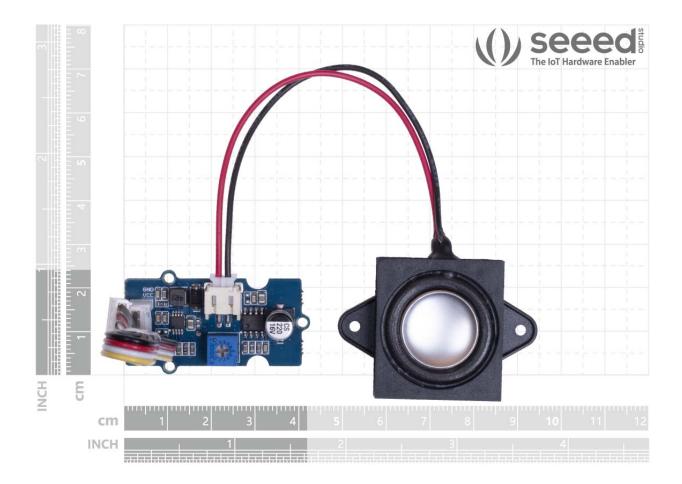

### **Specification**

| Parameters | Values            |
|------------|-------------------|
| Dimensions | 130mm x90mm x12mm |
| Weight     | G.W 12g           |