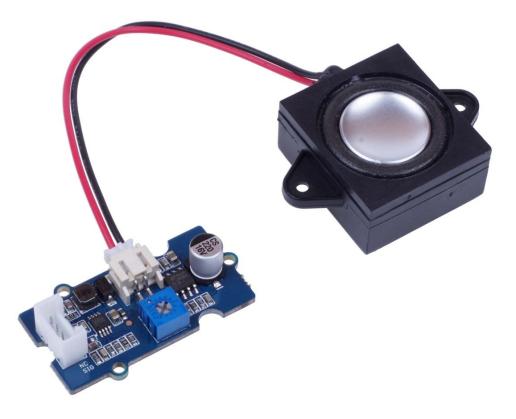

# **Grove - Speaker Plus**

**SKU** 101020853

The Grove Speaker Plus includes a powerful amplifier driver board and a fancy speaker. With the help of the on-board potentiometer, you can easily adjust the output volume. You could replace the speaker with other speakers you like as it adopts separated and replaceable speaker design.

## Description

Now we are offering you an opportunity to enjoy beautiful music developed by our new Grove Speaker Plus which is consisted of a powerful amplifier driver board and an independent high-quality speaker! The speaker generates different tones with different input frequencies, easy to control with the PWM signal. You could create distinctive sound effects, play your favourite songs, or build your own music box with easy coding or a large number of existing music code. Compared to the last version of Grove Speaker, this Grove Speaker Plus has a better quality speaker with separated and replaceable speaker design, which enables you to replace with other loudspeakers you like. With the help of the on-board potentiometer, you can easily adjust the output volume. Already tired of the fixed speaker with the poor sound quality? Want to connect and play your own speaker? Here is your choice.

#### Feature

- Good sound quality speaker with high volume
- Separated and replaceable speaker design
- Sound adjustable function with onboard potentiometer
- Easy to use plug and play interface