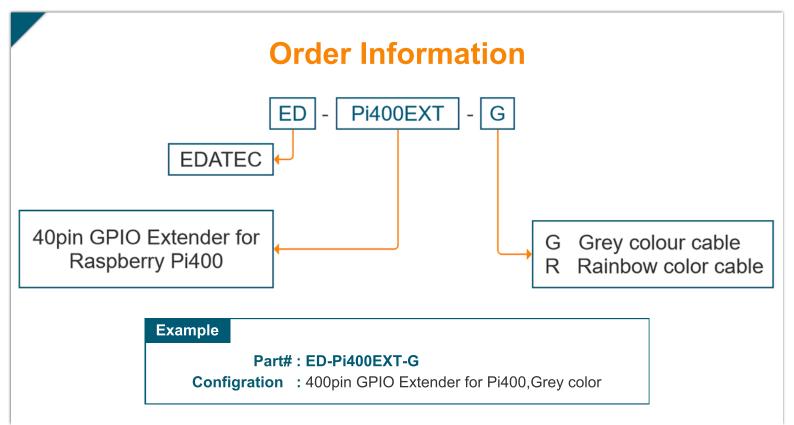

The ribbon cable are Grey and rainbow color optional. All of materials are used on the cable are RoHS Compliant.