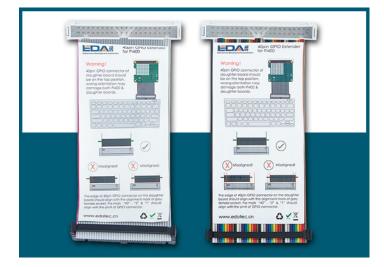

The 40pin black male connector with anti-reverse insertion at one end is to connect 40pin female connector at the back of Pi 400, a 40pin grey female connector at another end are marked the pin# 1,2 & 40 and alignment mark by laser machine, those marks are used to remind the users to insert the daughter board at the right orientation and position. Wrong orientation and misalignment will cause damage of Pi 400 and daughter board.

2.Align the pin# of daughter board with the mark on grey 40pin connector, make sure Pin#-1,2 & 40 on daughter is aligned with the mark-"1,2 & 40" on the grey female connector, insert the daughter board into grey connector.

#### **Installation Guide**

3.Please double check the orientation of daughter board and position of pin#1,2 & 40 base on the below chart before power on Pi400.

4.If everything is correct, then power up Pi 400.