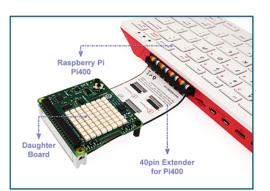

#### introduction

40pin IO Extender supports Raspberry Pi400 and other Raspberry Pi Computers which need to connect 40pin IO signals with daughter boards.

#### **Product Description**

40pin GPIO Extender is a 40pin ribbon cable with 100mm length specially designed for RaspberryPi 400. It is used to lead 40pin GPIO signals from Pi 400 to a female 40pin connector, the user is veryeasy to connect their daughter to Pi400.

The 40pin black male connector with anti-reverse insertion at one end is to connect 40pin female connector at the back of Pi 400, a 40pin grey female connector at another end are marked the pin# 1,2 & 40 and alignment mark by laser machine, those marks are used to remind the users to insert the daughter board at the right orientation and position. Wrong orientation and misalignment will cause damage of Pi 400 and daughter board.