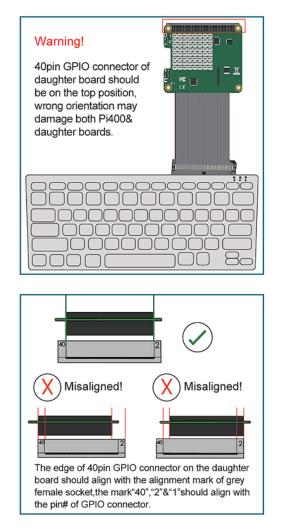

The 40pin black male connector with anti-reverse insertion at one end is to connect 40pin female connector at the back of Pi 400, a 40pin grey female connector at another end are marked the pin# 1,2 & 40 and alignment mark by laser machine, those marks are used to remind the users to insert the daughter board at the right orientation and position. Wrong orientation and misalignment will cause damage of Pi 400 and daughter board.

2.Align the pin# of daughter board with the mark on grey 40pin connector, make sure Pin#-1,2 & 40 on daughter is aligned with the mark-"1,2 & 40" on the grey female connector, insert the daughter board into grey connector.

#### **Installation Guide**

3.Please double check the orientation of daughter board and position of pin#1,2 & 40 base on the below chart before power on Pi400.

4.If everything is correct, then power up Pi 400.