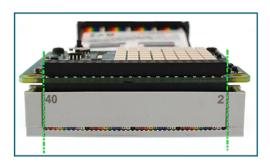

The 40pin black male connector with anti-reverse insertion at one end is to connect 40pin female connector at the back of Pi 400, a 40pin grey female connector at another end are marked the pin# 1,2 & 40 and alignment mark by laser machine, those marks are used to remind the users to insert the daughter board at the right orientation and position. Wrong orientation and misalignment will cause damage of Pi 400 and daughter board.

2.Align the pin# of daughter board with the mark on grey 40pin connector, make sure Pin#-1,2 & 40 on daughter is aligned with the mark-"1,2 & 40" on the grey female connector, insert the daughter board into grey connector.