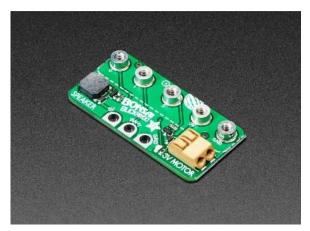

## Adafruit Bonsai Buckaroo – micro:bit & CLUE Plant Care Helper

PRODUCT ID: 4534

We can't wait for spring to arrive, and we're looking forward to caring for some plants! We designed this little add-on for micro:bit or CLUE boards - bolt it on with 5 screws to get a buzzer/beeper, motor driver, and breakouts for connecting a soil sensor (two alligator clips + nails work just fine). Simple, but effective!

- 8mm Buzzer/Speaker on pin PO have your plant kit beep when it wants watering, or have it sing a song when its nice and happy.
- 3V Motor control (on/off) on pin P2 connect to a water pump to automatically water dry plants
- Alligator clip pads for pin P1, 3V and GND connect to two alligator clips and nails to measure soil resistance