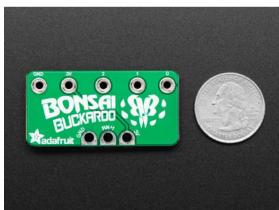

## **TECHNICAL DETAILS**

Product Dimensions: 52.0mm x 26.0mm x 6.4mm / 2.0" x 1.0" x 0.3"

Product Weight: 8.0g / 0.3oz