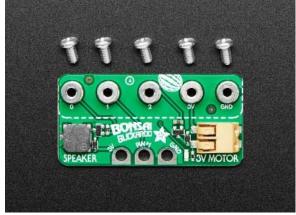

## Adafruit Bonsai Buckaroo – micro:bit & CLUE Plant Care Helper

PRODUCT ID: 4534

We can't wait for spring to arrive, and we're looking forward to caring for some plants! We designed this little add-on for micro:bit or CLUE boards - bolt it on with 5 screws to get a buzzer/beeper, motor driver, and breakouts for connecting a soil sensor (two alligator clips + nails work just fine). Simple, but effective!

- 8mm Buzzer/Speaker on pin PO have your plant kit beep when it wants watering, or have it sing a song when its nice and happy.
- 3V Motor control (on/off) on pin P2 connect to a water pump to automatically water dry plants
- Alligator clip pads for pin P1, 3V and GND connect to two alligator clips and nails to measure soil resistance