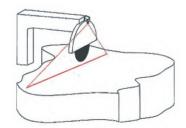

## FEATURES

- Used as a guideline for use in alignment, machine vision systems, construction, and process control and is ideal for most large-field cutting applications, even under a bright surrounding condition and at extreme temperatures. Built-in tempered glass window and waterproof feature to be protected under all weather and sawdust damage from sawmill.
- The INFINITER ML-100/ML-200 is a tool for professionals that enable you to project a visible red/green laser line, a line up to 100 feet long (at the distance of 29 feet) suitable for large work surfaces indoor.

USB cable and adapter included.

- Ideal for large scale cutting and alignment work. Include stone, lumber, textile cutting and press brake, surface grinder, big pipe connections and tire manufacturing alignment
- Compact and lightweight, designes especially for one-person setup and use.
- The adjustable housing allows for easy to adjust the module housing into position so you can project the laser line angle you want.
- AC to DC adaptor and USB Type C cable are included.