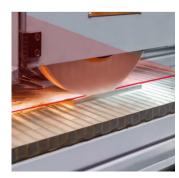

USB cable and adapter included.

- Ideal for large scale cutting and alignment work. Include stone, lumber, textile cutting and press brake, surface grinder, big pipe connections and tire manufacturing alignment
- Compact and lightweight, designes especially for one-person setup and use.
- The adjustable housing allows for easy to adjust the module housing into position so you can project the laser line angle you want.
- AC to DC adaptor and USB Type C cable are included.

## APPLICATIONS

Textile cutting

Stone cutting

Surface grinder

Wood cutting

Press brake

Wood cutting