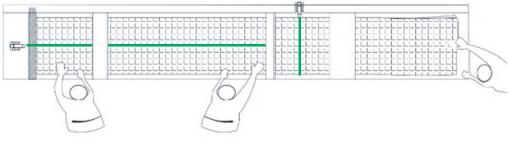

## FEATURES

- Used as a guideline for use in alignment, machine vision systems, construction, and process control and is ideal for most large-field cutting applications, even under a bright surrounding condition and at extreme temperatures. Built-in tempered glass window and waterproof feature to be protected under all weather and sawdust damage from sawmill.
- The INFINITER ML-100/ML-200 is a tool for professionals that enable you to project a visible red/green laser line, a line up to 100 feet long (at the distance of 29 feet) suitable for large work surfaces indoor.

## APPLICATIONS

Textile cutting

Stone cutting

Surface grinder

Wood cutting

Press brake

Wood cutting