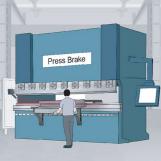

USB cable and adapter included.

- Ideal for large scale cutting and alignment work. Include stone, lumber, textile cutting and press brake, surface grinder, big pipe connections and tire manufacturing alignment
- Compact and lightweight, designes especially for one-person setup and use.
- The adjustable housing allows for easy to adjust the module housing into position so you can project the laser line angle you want.
- AC to DC adaptor and USB Type C cable are included.

## APPLICATIONS

Textile cutting

Stone cutting

Surface grinder

Wood cutting

Press brake

Wood cutting