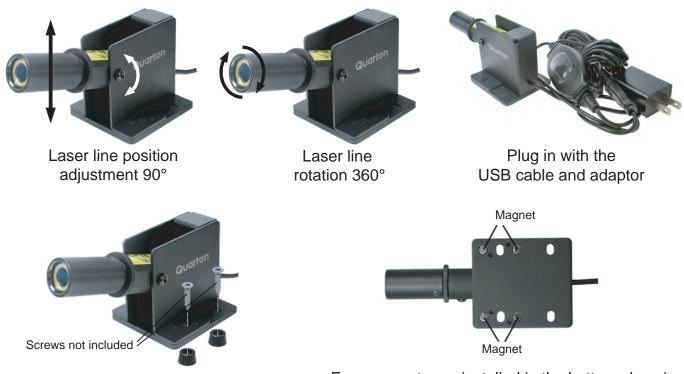

#### **OPERATION**

When in heavy shock/vibration environments, users can place the rubber buffer between bottom chassis and surface.

Four magnets are installed in the bottom chassis of ML-100/ML-200. It will have magnetic attraction when it's on metal surface with iron.

USB cable and adapter included.

- Ideal for large scale cutting and alignment work. Include stone, lumber, textile cutting and press brake, surface grinder, big pipe connections and tire manufacturing alignment
- Compact and lightweight, designes especially for one-person setup and use.
- The adjustable housing allows for easy to adjust the module housing into position so you can project the laser line angle you want.
- AC to DC adaptor and USB Type C cable are included.