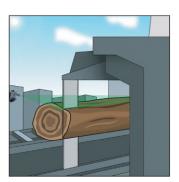

USB cable and adapter included.

- Ideal for large scale cutting and alignment work. Include stone, lumber, textile cutting and press brake, surface grinder, big pipe connections and tire manufacturing alignment
- Compact and lightweight, designes especially for one-person setup and use.
- The adjustable housing allows for easy to adjust the module housing into position so you can project the laser line angle you want.
- AC to DC adaptor and USB Type C cable are included.

## APPLICATIONS

Textile cutting

Stone cutting

Surface grinder

Wood cutting

Press brake

Wood cutting