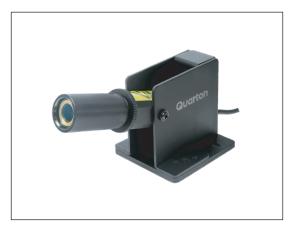

## FEATURES

- Used as a guideline for use in alignment, machine vision systems, construction, and process control and is ideal for most large-field cutting applications, even under a bright surrounding condition and at extreme temperatures. Built-in tempered glass window and waterproof feature to be protected under all weather and sawdust damage from sawmill.
- The INFINITER ML-100/ML-200 is a tool for professionals that enable you to project a visible red/green laser line, a line up to 100 feet long (at the distance of 29 feet) suitable for large work surfaces indoor.

#### **OPERATION**

When in heavy shock/vibration environments, users can place the rubber buffer between bottom chassis and surface.

Four magnets are installed in the bottom chassis of ML-100/ML-200. It will have magnetic attraction when it's on metal surface with iron.