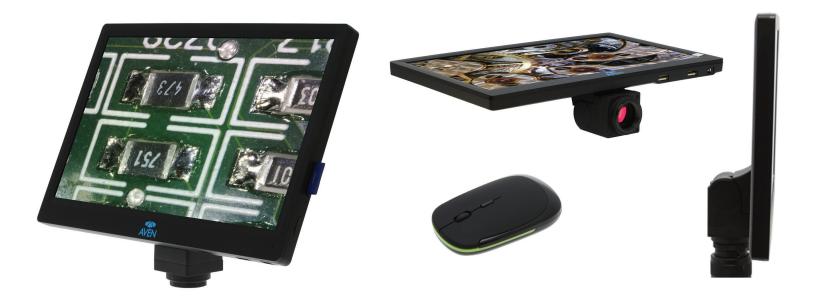

## Mighty Cam Eidos

### 2M Camera With Integrated 11.6" HD Monitor

Aven Mighty Eidos - Integrated HD monitor and inspection camera. Connect to any C/CS mount microscope or video lens. View High Res 1080p HD images on the 11.6" LCD monitor. No computer or external monitor required for inspection or image/video capture. Built-in SD card slot and USB output for PC connectivity. Includes wireless mouse to control menu settings.

#### Connects To Any C/CS Mount Microscope Or Video Lens

Aven's Mighty Cam Eidos combines a 2 megapixel inspection camera with an 11.6" 1080p monitor. Create your own all-in-one inspection system by attaching the Eidos to any C/CS mount microscope or video lens system. Includes a SD card port for image and video capture, no computer required. A USB output is included to connect to a computer for imaging and measurement software. Compatible with Aven's EZ Measure Software.