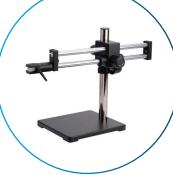

# Digital Microscope W/ Double Arm Boom Stand

Designed for high magnification, this specialized digital microscope has a magnification range of 13.5x - 182x. This system includes Aven's Mighty Eidos - Integrated HD monitor and inspection camera. View High Res 1080p HD images on the 11.6" LCD monitor. No computer or external monitor required for inspection or image/video capture. The monitor can be tilted to the ideal viewing angle. Built-in SD card slot and USB output for PC connectivity. Includes a 1x objective lens and a 0.5x objective lens. The system also includes Aven's Double Arm Boom Stand for easy scanning over larger objects.

#### Digital Microscope Mighty Cam Eidos With Double Arm Boom Stand

| TTIME DOUBLE THE DOUBLE CHANGE |                                                                                                                                                                             |
|--------------------------------|-----------------------------------------------------------------------------------------------------------------------------------------------------------------------------|
| Item Number                    | MLS640-260-534                                                                                                                                                              |
| Magnification                  | 27x - 182x w/ 1x Objective Lens                                                                                                                                             |
| Magnification                  | 13.5x-91x w/ .5x Objective Lens                                                                                                                                             |
| Resolution                     | 1920*1080                                                                                                                                                                   |
| Frame Rate                     | 60FPS                                                                                                                                                                       |
| Screen Size                    | 11.6"                                                                                                                                                                       |
| Definition                     | FULL HD                                                                                                                                                                     |
| Package Contents               | Mighty Cam Eidos, Double Arm Boom Stand,<br>LED Ring Light, Micro Lens System Zoom,<br>Micro Lens Adapter Plate, .5x Objective Lens<br>E-Arm Focus Mount, 1x Objective Lens |