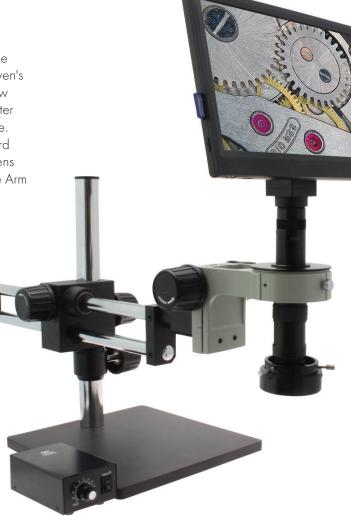

# Digital Microscope W/ Double Arm Boom Stand

Designed for high magnification, this specialized digital microscope has a magnification range of 13.5x - 182x. This system includes Aven's Mighty Eidos - Integrated HD monitor and inspection camera. View High Res 1080p HD images on the 11.6" LCD monitor. No computer or external monitor required for inspection or image/video capture. The monitor can be tilted to the ideal viewing angle. Built-in SD card slot and USB output for PC connectivity. Includes a 1x objective lens and a 0.5x objective lens. The system also includes Aven's Double Arm Boom Stand for easy scanning over larger objects.

#### Digital Microscope Mighty Cam Eidos With Double Arm Boom Stand

| TTIME DOUBLE THE DOUBLE CHANGE |                                                                                                                                                                             |
|--------------------------------|-----------------------------------------------------------------------------------------------------------------------------------------------------------------------------|
| Item Number                    | MLS640-260-534                                                                                                                                                              |
| Magnification                  | 27x - 182x w/ 1x Objective Lens                                                                                                                                             |
| Magnification                  | 13.5x-91x w/ .5x Objective Lens                                                                                                                                             |
| Resolution                     | 1920*1080                                                                                                                                                                   |
| Frame Rate                     | 60FPS                                                                                                                                                                       |
| Screen Size                    | 11.6"                                                                                                                                                                       |
| Definition                     | FULL HD                                                                                                                                                                     |
| Package Contents               | Mighty Cam Eidos, Double Arm Boom Stand,<br>LED Ring Light, Micro Lens System Zoom,<br>Micro Lens Adapter Plate, .5x Objective Lens<br>E-Arm Focus Mount, 1x Objective Lens |

### 2M Camera With Integrated 11.6" HD Monitor

Aven Mighty Eidos - Integrated HD monitor and inspection camera. Connect to any C/CS mount microscope or video lens. View High Res 1080p HD images on the 11.6" LCD monitor. No computer or external monitor required for inspection or image/video capture. Built-in SD card slot and USB output for PC connectivity. Includes wireless mouse to control menu settings.

#### Connects To Any C/CS Mount Microscope Or Video Lens

Aven's Mighty Cam Eidos combines a 2 megapixel inspection camera with an 11.6" 1080p monitor. Create your own all-in-one inspection system by attaching the Eidos to any C/CS mount microscope or video lens system. Includes a SD card port for image and video capture, no computer required. A USB output is included to connect to a computer for imaging and measurement software. Compatible with Aven's EZ Measure Software.