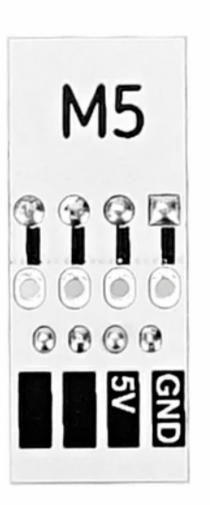

## Description

**GROVE-TO-4P** is a GROVE expansion connector. This component leads out the PIN of the HY2.0-4P interface, which can help you expand some sensors that need to be connected via DuPont cables.

## Specifications

| Resources       | Parameter Parame |
|-----------------|--------------------------------------------------------------------------------------------------------------------------------------------------------------------------------------------------------------------------------------------------------------------------------------------------------------------------------------------------------------------------------------------------------------------------------------------------------------------------------------------------------------------------------------------------------------------------------------------------------------------------------------------------------------------------------------------------------------------------------------------------------------------------------------------------------------------------------------------------------------------------------------------------------------------------------------------------------------------------------------------------------------------------------------------------------------------------------------------------------------------------------------------------------------------------------------------------------------------------------------------------------------------------------------------------------------------------------------------------------------------------------------------------------------------------------------------------------------------------------------------------------------------------------------------------------------------------------------------------------------------------------------------------------------------------------------------------------------------------------------------------------------------------------------------------------------------------------------------------------------------------------------------------------------------------------------------------------------------------------------------------------------------------------------------------------------------------------------------------------------------------------|
| PIN pin spacing | 2.54mm                                                                                                                                                                                                                                                                                                                                                                                                                                                                                                                                                                                                                                                                                                                                                                                                                                                                                                                                                                                                                                                                                                                                                                                                                                                                                                                                                                                                                                                                                                                                                                                                                                                                                                                                                                                                                                                                                                                                                                                                                                                                                                                         |
| Net weight      | 12.32g/1 pcs                                                                                                                                                                                                                                                                                                                                                                                                                                                                                                                                                                                                                                                                                                                                                                                                                                                                                                                                                                                                                                                                                                                                                                                                                                                                                                                                                                                                                                                                                                                                                                                                                                                                                                                                                                                                                                                                                                                                                                                                                                                                                                                   |
| Gross weight    | 124g                                                                                                                                                                                                                                                                                                                                                                                                                                                                                                                                                                                                                                                                                                                                                                                                                                                                                                                                                                                                                                                                                                                                                                                                                                                                                                                                                                                                                                                                                                                                                                                                                                                                                                                                                                                                                                                                                                                                                                                                                                                                                                                           |
| Product size    | 25.34*10.27*1mm/1 pcs                                                                                                                                                                                                                                                                                                                                                                                                                                                                                                                                                                                                                                                                                                                                                                                                                                                                                                                                                                                                                                                                                                                                                                                                                                                                                                                                                                                                                                                                                                                                                                                                                                                                                                                                                                                                                                                                                                                                                                                                                                                                                                          |
| Package size    | 80*120*2mm                                                                                                                                                                                                                                                                                                                                                                                                                                                                                                                                                                                                                                                                                                                                                                                                                                                                                                                                                                                                                                                                                                                                                                                                                                                                                                                                                                                                                                                                                                                                                                                                                                                                                                                                                                                                                                                                                                                                                                                                                                                                                                                     |