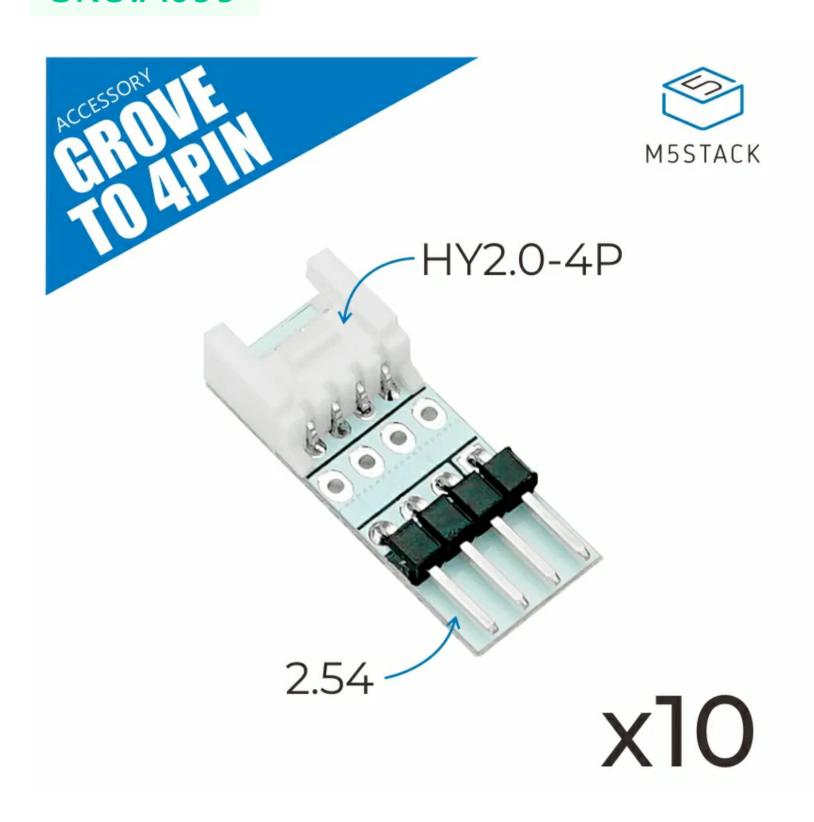

## Description

**GROVE-TO-4P** is a GROVE expansion connector. This component leads out the PIN of the HY2.0-4P interface, which can help you expand some sensors that need to be connected via DuPont cables.

## Specifications

| Resources       | Parameter Parame |
|-----------------|--------------------------------------------------------------------------------------------------------------------------------------------------------------------------------------------------------------------------------------------------------------------------------------------------------------------------------------------------------------------------------------------------------------------------------------------------------------------------------------------------------------------------------------------------------------------------------------------------------------------------------------------------------------------------------------------------------------------------------------------------------------------------------------------------------------------------------------------------------------------------------------------------------------------------------------------------------------------------------------------------------------------------------------------------------------------------------------------------------------------------------------------------------------------------------------------------------------------------------------------------------------------------------------------------------------------------------------------------------------------------------------------------------------------------------------------------------------------------------------------------------------------------------------------------------------------------------------------------------------------------------------------------------------------------------------------------------------------------------------------------------------------------------------------------------------------------------------------------------------------------------------------------------------------------------------------------------------------------------------------------------------------------------------------------------------------------------------------------------------------------------|
| PIN pin spacing | 2.54mm                                                                                                                                                                                                                                                                                                                                                                                                                                                                                                                                                                                                                                                                                                                                                                                                                                                                                                                                                                                                                                                                                                                                                                                                                                                                                                                                                                                                                                                                                                                                                                                                                                                                                                                                                                                                                                                                                                                                                                                                                                                                                                                         |
| Net weight      | 12.32g/1 pcs                                                                                                                                                                                                                                                                                                                                                                                                                                                                                                                                                                                                                                                                                                                                                                                                                                                                                                                                                                                                                                                                                                                                                                                                                                                                                                                                                                                                                                                                                                                                                                                                                                                                                                                                                                                                                                                                                                                                                                                                                                                                                                                   |
| Gross weight    | 124g                                                                                                                                                                                                                                                                                                                                                                                                                                                                                                                                                                                                                                                                                                                                                                                                                                                                                                                                                                                                                                                                                                                                                                                                                                                                                                                                                                                                                                                                                                                                                                                                                                                                                                                                                                                                                                                                                                                                                                                                                                                                                                                           |
| Product size    | 25.34*10.27*1mm/1 pcs                                                                                                                                                                                                                                                                                                                                                                                                                                                                                                                                                                                                                                                                                                                                                                                                                                                                                                                                                                                                                                                                                                                                                                                                                                                                                                                                                                                                                                                                                                                                                                                                                                                                                                                                                                                                                                                                                                                                                                                                                                                                                                          |
| Package size    | 80*120*2mm                                                                                                                                                                                                                                                                                                                                                                                                                                                                                                                                                                                                                                                                                                                                                                                                                                                                                                                                                                                                                                                                                                                                                                                                                                                                                                                                                                                                                                                                                                                                                                                                                                                                                                                                                                                                                                                                                                                                                                                                                                                                                                                     |