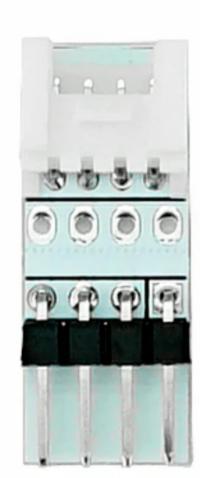

## Description

**GROVE-TO-4P** is a GROVE expansion connector. This component leads out the PIN of the HY2.0-4P interface, which can help you expand some sensors that need to be connected via DuPont cables.

## Specifications

| Resources       | Parameter Parame |
|-----------------|--------------------------------------------------------------------------------------------------------------------------------------------------------------------------------------------------------------------------------------------------------------------------------------------------------------------------------------------------------------------------------------------------------------------------------------------------------------------------------------------------------------------------------------------------------------------------------------------------------------------------------------------------------------------------------------------------------------------------------------------------------------------------------------------------------------------------------------------------------------------------------------------------------------------------------------------------------------------------------------------------------------------------------------------------------------------------------------------------------------------------------------------------------------------------------------------------------------------------------------------------------------------------------------------------------------------------------------------------------------------------------------------------------------------------------------------------------------------------------------------------------------------------------------------------------------------------------------------------------------------------------------------------------------------------------------------------------------------------------------------------------------------------------------------------------------------------------------------------------------------------------------------------------------------------------------------------------------------------------------------------------------------------------------------------------------------------------------------------------------------------------|
| PIN pin spacing | 2.54mm                                                                                                                                                                                                                                                                                                                                                                                                                                                                                                                                                                                                                                                                                                                                                                                                                                                                                                                                                                                                                                                                                                                                                                                                                                                                                                                                                                                                                                                                                                                                                                                                                                                                                                                                                                                                                                                                                                                                                                                                                                                                                                                         |
| Net weight      | 12.32g/1 pcs                                                                                                                                                                                                                                                                                                                                                                                                                                                                                                                                                                                                                                                                                                                                                                                                                                                                                                                                                                                                                                                                                                                                                                                                                                                                                                                                                                                                                                                                                                                                                                                                                                                                                                                                                                                                                                                                                                                                                                                                                                                                                                                   |
| Gross weight    | 124g                                                                                                                                                                                                                                                                                                                                                                                                                                                                                                                                                                                                                                                                                                                                                                                                                                                                                                                                                                                                                                                                                                                                                                                                                                                                                                                                                                                                                                                                                                                                                                                                                                                                                                                                                                                                                                                                                                                                                                                                                                                                                                                           |
| Product size    | 25.34*10.27*1mm/1 pcs                                                                                                                                                                                                                                                                                                                                                                                                                                                                                                                                                                                                                                                                                                                                                                                                                                                                                                                                                                                                                                                                                                                                                                                                                                                                                                                                                                                                                                                                                                                                                                                                                                                                                                                                                                                                                                                                                                                                                                                                                                                                                                          |
| Package size    | 80*120*2mm                                                                                                                                                                                                                                                                                                                                                                                                                                                                                                                                                                                                                                                                                                                                                                                                                                                                                                                                                                                                                                                                                                                                                                                                                                                                                                                                                                                                                                                                                                                                                                                                                                                                                                                                                                                                                                                                                                                                                                                                                                                                                                                     |