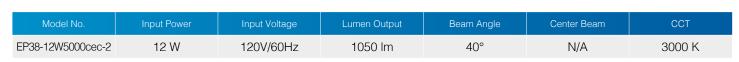

## Model No. EP38-12W5000cec-2

LED *EP38-12W5000cec-2* delivers superior brightness, valuable energy savings, long lasting performance and true color perception. These PAR38 LED spot bulbs are ideal for task lighting due to its uniform \*soft white light (3000K) and replace conventional 100 Watt incandescent light bulbs. Enjoy features such as: Instant on, dimming options, energy efficient, 90+CRI, and damp rated.

### **Electrical Specifications**

| CRI | Luminous Efficacy | Power Factor | Input Current | Base | Lamp Lifespan | Estimated Yearly Cost |
|-----|-------------------|--------------|---------------|------|---------------|-----------------------|
| 90+ | 88 lm/W           | 0.9          | 0.1 A         | E26  | 25,000 Hrs.   | \$ 1.44               |

#### **Product Photometric Data**