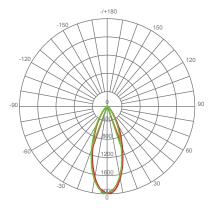

rated.



### **Electrical Specifications**





| CRI | Luminous Efficacy | Power Factor | Input Current | Base | Lamp Lifespan | Estimated Yearly Cost |
|-----|-------------------|--------------|---------------|------|---------------|-----------------------|
| 90+ | 88 lm/W           | 0.9          | 0.1 A         | E26  | 25,000 Hrs.   | \$ 1.44               |

**Mechanical Specifications** 

| Rating    | Operational Temperature | Inner Box QTY. | Master Box QTY. | Dimensions(in.)     | UPC Code     |
|-----------|-------------------------|----------------|-----------------|---------------------|--------------|
| Wet Rated | N/A                     | 2 pcs          | 20 pcs          | 4.72"(ø) x 5.07"(H) | 811174034513 |

**Product Dimensions** 

#### **Product Photometric Data**





#### Euri Lighting İ A Division of IRTRONIX Inc.

20900 Normandie Avenue Suite B Torrance, CA 90502 | Tel: 888.743.5766 | Fax: 310.787.1166 | www.eurilighting.com ©2021 Euri Lighting. All Rights Reserved