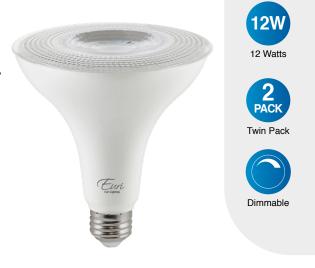

## **100W** Replacement

3000K

Soft White

90+ CBI

Damp Rated

## Model No. EP38-12W5000cec-2

LED *EP38-12W5000cec-2* delivers superior brightness, valuable energy savings, long lasting performance and true color perception. These PAR38 LED spot bulbs are ideal for task lighting due to its uniform \*soft white light (3000K) and replace conventional 100 Watt incandescent light bulbs. Enjoy features such as: Instant on, dimming options, energy efficient, 90+CRI, and damp rated.