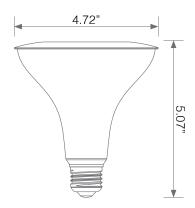

**Mechanical Specifications** 

| Rating    | Operational Temperature | Inner Box QTY. | Master Box QTY. | Dimensions(in.)     | UPC Code     |
|-----------|-------------------------|----------------|-----------------|---------------------|--------------|
| Wet Rated | N/A                     | 2 pcs          | 20 pcs          | 4.72"(ø) x 5.07"(H) | 811174034513 |

**Product Dimensions** 